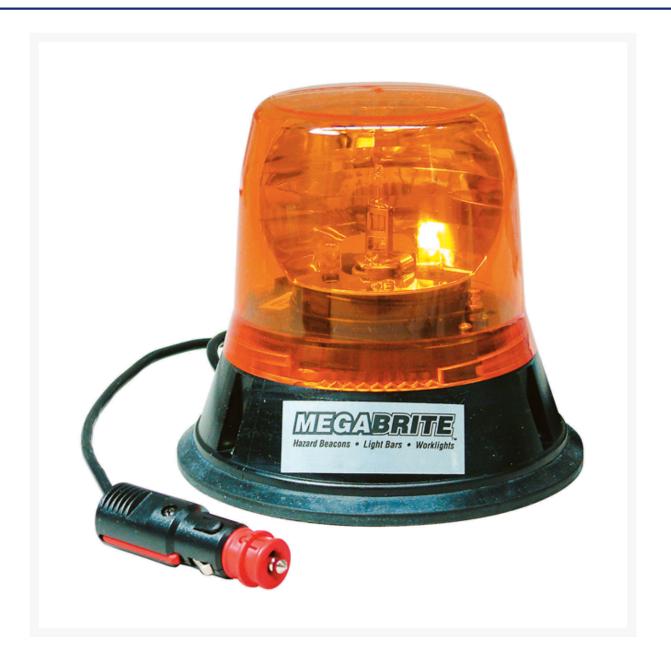

# Megabrite Heavy Duty Rotating Vehicle Beacon 12V

## **Short Description**

12 volt magnetic rotating vehicle beacon for traffic controllers, road workers and any vehicles that require extra temporary visibility.

#### Description

Rotating beacon light for traffic controllers, road work, emergency and other vehicles that require extra visibility. This premium quality Megabrite vehicle lamp features a heavy duty magnetic attachment to easy position on the roof of a car or cab. Supplied with a cigarette lighter plug and spiral lead, it includes a 3 year warranty.

#### Features:

- New freeform optics lens puts out 43% more light than other beacons
- Belt driven
- Heavy duty Megabrite magnetic rotating LED beacons come with a cigarette lighter connection and spiral lead
- Suitable for speeds up to 100km/hr
- 3 year warranty on all heavy duty rotating beacons