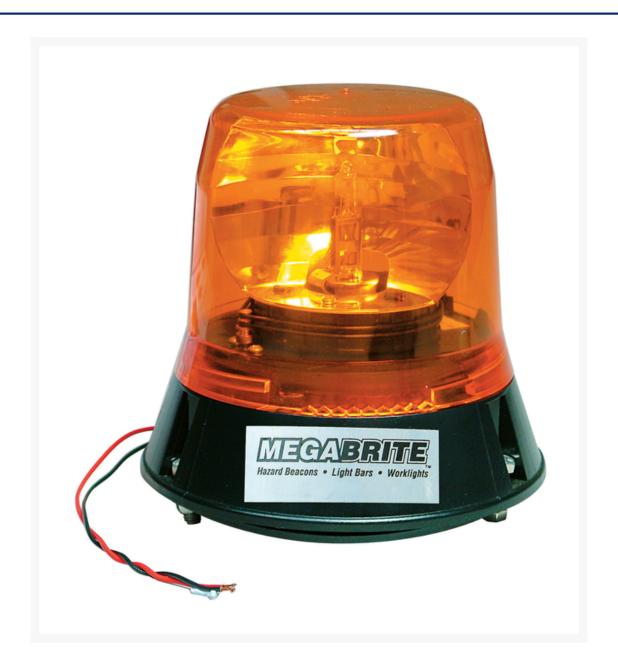

#### **Short Description**

Megabrite bolt-on rotating beacon, 24V. Free-form optics lens puts out 43% more light than other beacons. Install with 3 bolt fixing and direct wire.

### **Description**

Rotating 24V emergency beacon light for traffic controllers, road workers and other vehicles that require extra visibility. This premium quality Megabrite vehicle lamp features a heavy duty bolt on attachment to easily position the beacon on the roof of a car or cab. Direct wire and 3 bolt fixing offers a secure and rugged installation. Includes a 3 year warranty.

#### **Features:**

- New freeform optics lens puts out 43% more light than other beacons
- Belt driven
- Easy bolt on attachment to the roof of any vehicle
- Superior brightness with rotating 'flashing' effect
- Direct wire attachment
- 3 bolt fixing system
- 3 year warranty on all heavy duty rotating beacons