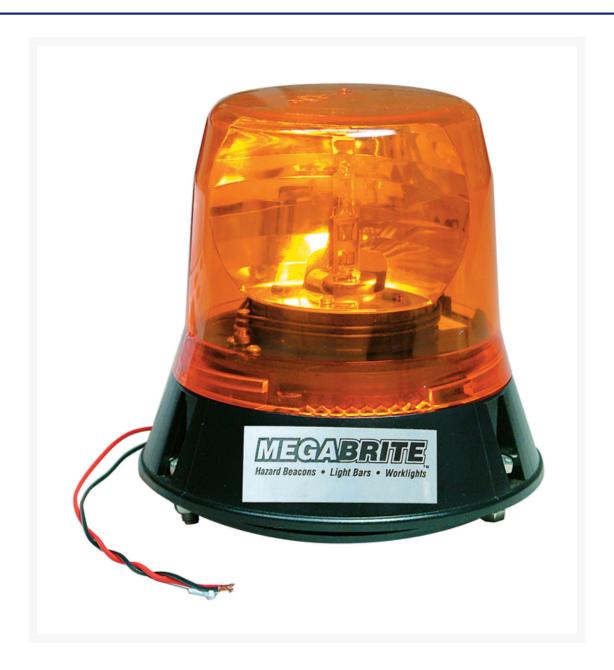

#### **Short Description**

Megabrite bolt-on rotating vehicle safety beacon, 12 volt unit.

### **Description**

Rotating 24V emergency beacon light for traffic controllers, road workers and other vehicles that require extra visibility. This premium quality Megabrite vehicle lamp features a heavy duty bolt on attachment to easily position the beacon on the roof of a car or cab. Direct wire and 3 bolt fixing offers a secure and rugged installation. Includes a 3 year warranty.