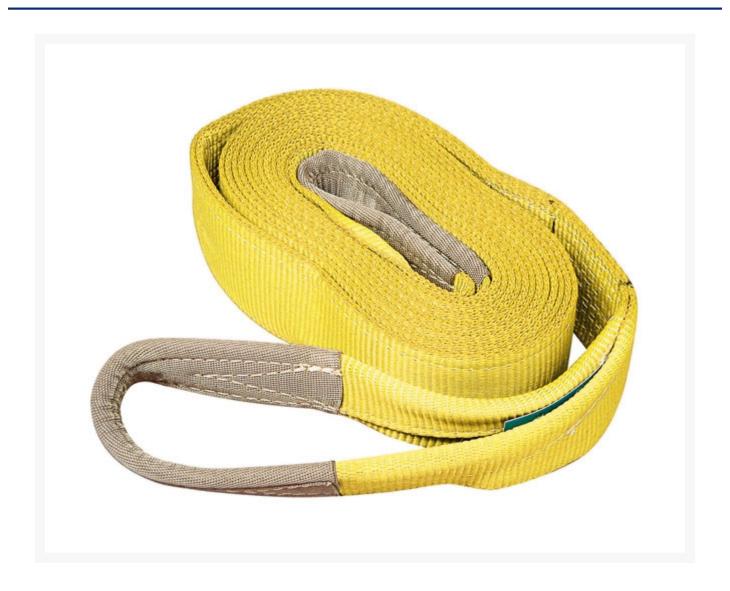

## **Short Description**

4 meter flat lifting sling with a 4-tonne limit. Manufactured & proof tested to AS1353.1:1997, proof test certificate with every sling.

## **Description**

4 Tonne Sling - Flat 4m

- Flat lifting slings
- 4 tonne capacity
- Large range of other slings available on request
- All lifting slings come with an Australian Standard Test Certificate
- Manufactured & proof tested to AS1353.1:1997, proof test certificate with every sling
- Weight: approximately 3.1kg