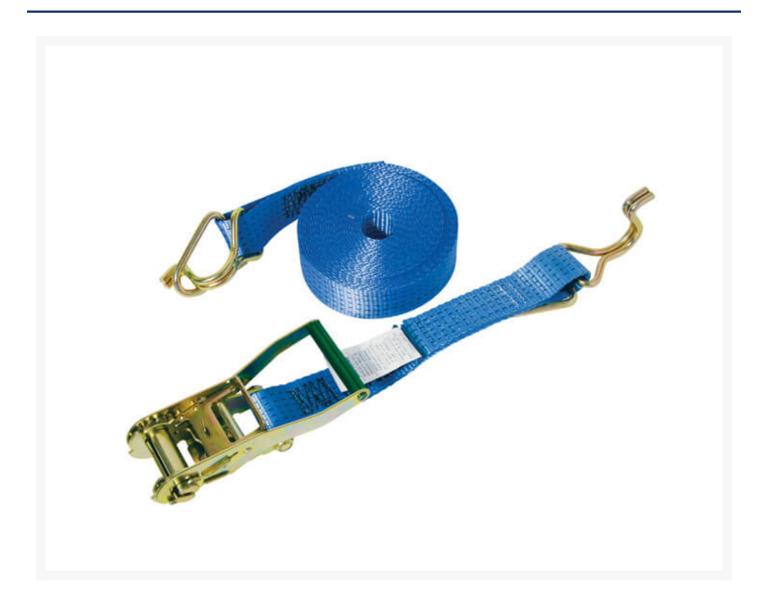

#### **Short Description**

Heavy duty truck type ratchet tie down. 48mm x 9m x 2 Tonne lashing capacity.

### **Description**

These heavy duty ratcheting tie downs are ideal for any kind of fixing and securing. The truck type ratchet has a hook and keeper at one end and a ratcheting mechanism at the other.

The 9m long tie down has a 2t lashing capacity and is 48mm wide. Tested to AS/NZS4380:2001, it provides reliable and strong load fixing.

- Truck Type
- Heavy duty webbing tie down
- Supplied with protective sleeves
- 48mm wide
- 9m long
- 2 tonne lashing capacity
- Tested to AS/NZS 4380:2001
- Weight: approximately 2.5kg
- Carton Qty: 5