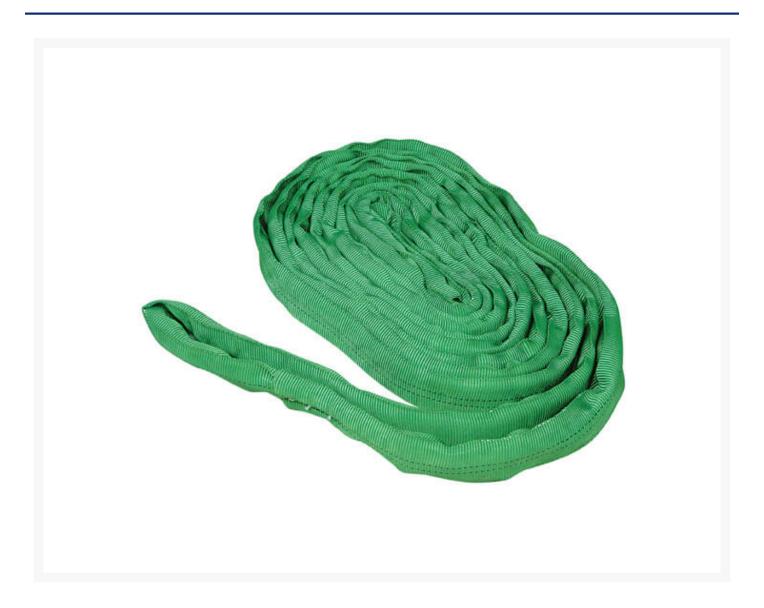

# Lifting Sling - Round Lifting Sling 1m 2t

### **Short Description**

1 meter round lifting sling with a 2-tonne limit. Manufactured & proof tested to AS4497, a proof test certificate is supplied with every order.

### **Description**

2 Tonne Sling - Round 1m

- Round lifting slings
- 2 tonne capacity
- Large range of other slings available on request
- All lifting slings come with an Australian Standard Test Certificate
- Manufactured & proof tested to AS1353.1:1997, proof test certificate with every sling
- Weight: approximately 500g