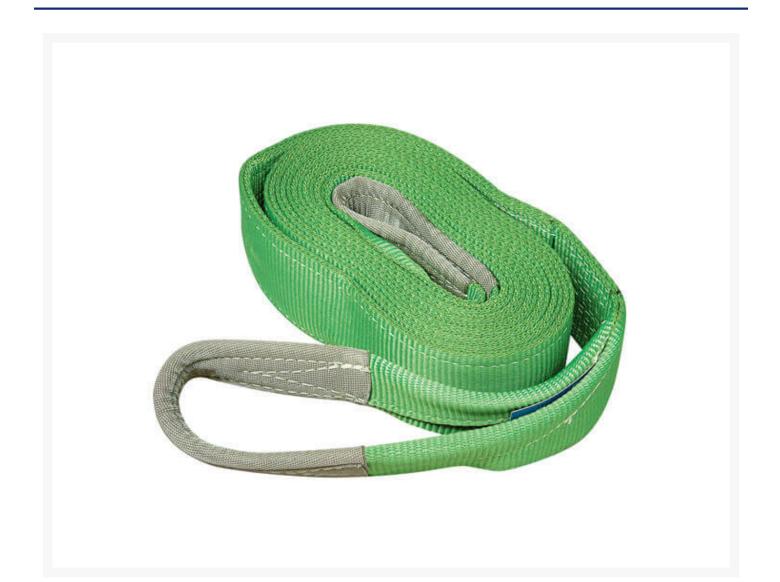

### **Short Description**

6 meter flat lifting sling with a 2-tonne limit. Manufactured & proof tested to AS1353.1:1997, proof test certificate with every sling.

### Description

2 Tonne Sling - Flat 6m

- Flat lifting slings
- 2 tonne capacity
- Large range of other slings available on request
- All lifting slings come with an Australian Standard Test Certificate
- Manufactured & proof tested to AS1353.1:1997, proof test certificate with every sling
- Weight: approximately 2.35kg