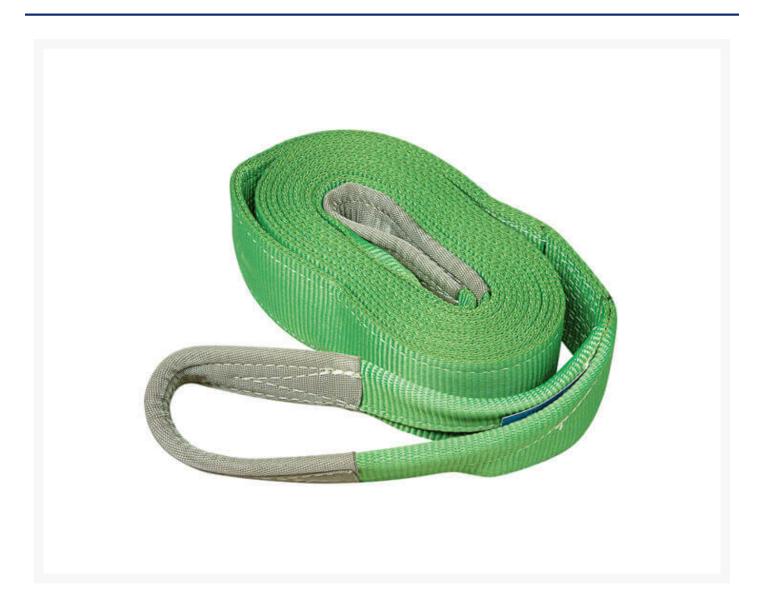

### **Short Description**

4 meter flat lifting sling with a 2-tonne limit. Manufactured & proof tested to AS1353.1:1997, proof test certificate with every sling.

### **Description**

2 Tonne Sling - Flat 4m

- Flat lifting slings
- 2 tonne capacity
- Large range of other slings available on request
- All lifting slings come with an Australian Standard Test Certificate
- Manufactured & proof tested to AS1353.1:1997, proof test certificate with every sling
- Weight: approximately 1.65kg