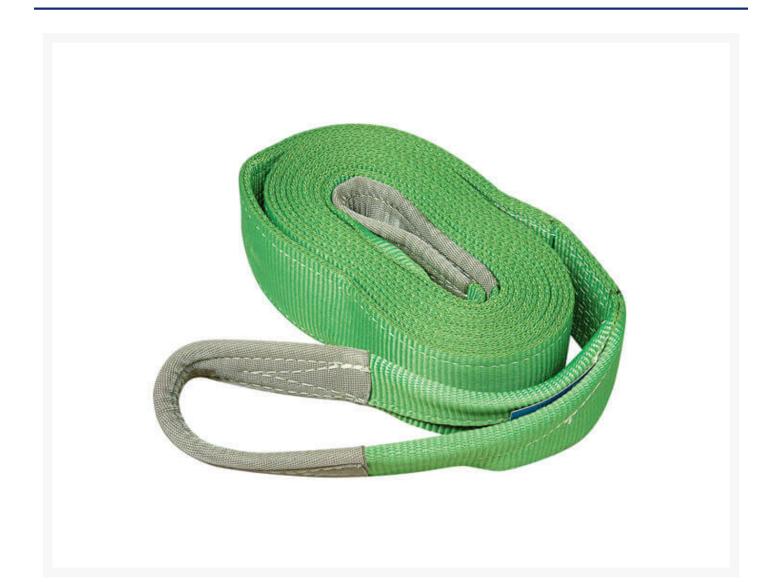

#### **Short Description**

3 meter flat lifting sling with a 2-tonne limit. Manufactured & proof tested to AS1353.1:1997, proof test certificate with every sling.

#### Description

2 Tonne Sling - Flat 3m

- Flat lifting slings
- 2 tonne capacity
- Large range of other slings available on request
- All lifting slings come with an Australian Standard Test Certificate
- Manufactured & proof tested to AS1353.1:1997, proof test certificate with every sling
- Weight: approximately 1.2kg