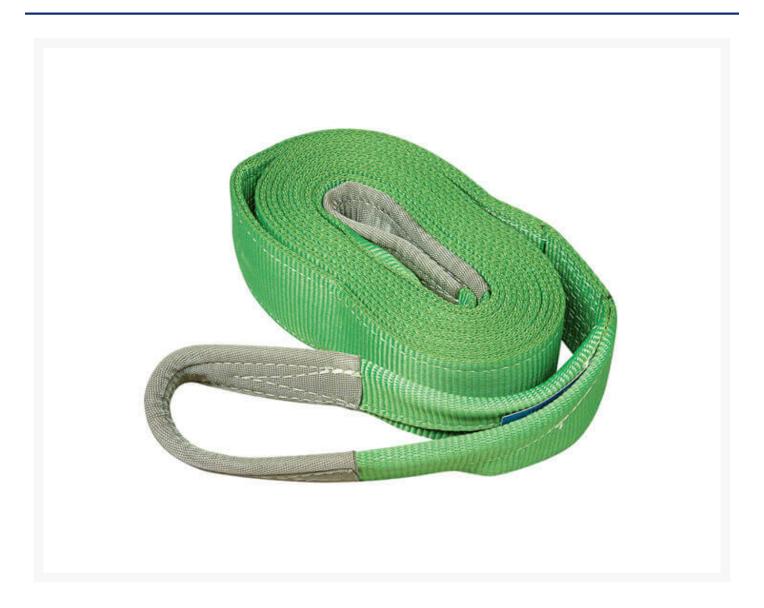

### **Short Description**

2 meter Flat lifting sling with a 2-tonne limit. Manufactured & proof tested to AS1353.1:1997, proof test certificate with every sling.

### **Description**

2 Tonne Sling - Flat 2m

- Flat lifting slings
- 2 tonne capacity
- Large range of other slings available on request
- All lifting slings come with an Australian Standard Test Certificate
- Manufactured & proof tested to AS1353.1:1997, proof test certificate with every sling
- Weight: approximately 900g