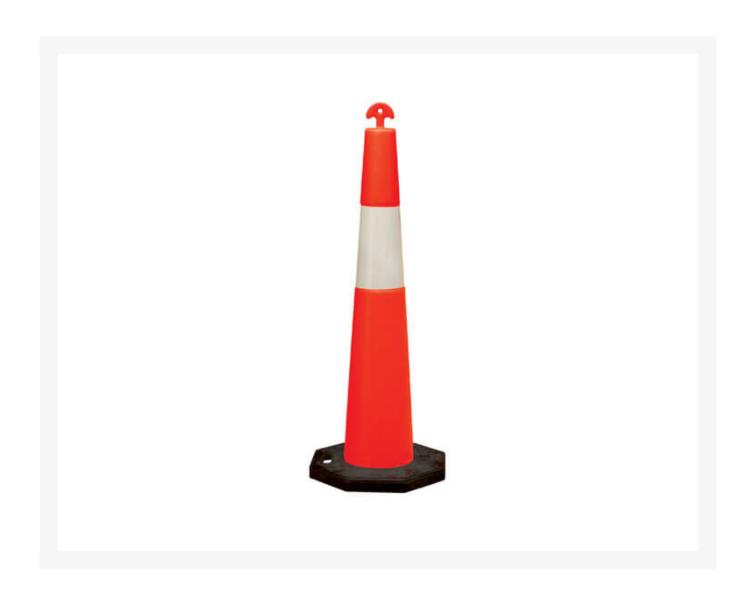

#### **Description**

Black 6kg base weight for the stackable Mighty Cone traffic bollard range. This base comes with a moulded handle which allows you to carry and deploy it easily. Weighted bases can be stacked to offer better support for high traffic or windy applications. The 'mighty cone' 1 metre high cone is sold separately and is ideal for situations where visibility of smaller cones is limited. Made from strong plastic with a white reflective collar, the mighty cone is an ideal traffic management tool for road works and other temporary road or traffic changes that need to be signposted for safety. The 6kg base is sturdy enough to hold the cone in place for most applications, and has a 210mm hole. The cones and bases are sold separately, and these mighty cones can be stacked easily with the bases attached, or without. Bright red colouring of the cone ensures these witches hats are easily visible to motorists or pedestrians.