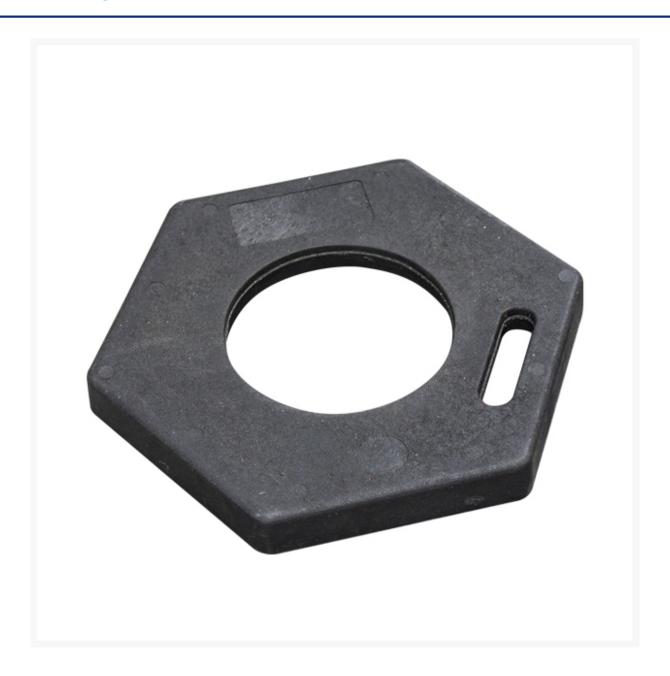

#### **Description**

Black 6kg base weight for the stackable Mighty Cone traffic bollard range. This base comes with a moulded handle which allows you to carry and deploy it easily. Weighted bases can be stacked to offer better support for high traffic or windy applications. The 'mighty cone' 1 metre high cone is sold separately and is ideal for situations where visibility of smaller cones is limited. Made from strong plastic with a white reflective collar, the mighty cone is an ideal traffic management tool for road works and other temporary road or traffic changes that need to be signposted for safety. The 6kg base is sturdy enough to hold the cone in place for most applications, and has a 210mm hole. The cones and bases are sold separately, and these mighty cones can be stacked easily with the bases attached, or without. Bright red colouring of the cone ensures these witches hats are easily visible to motorists or pedestrians.

- 6kg weighted base
- Fits mighty cones
- Handle for easy carrying and deployment
- Hole diameter 210mm
- Pallet Qty: 100