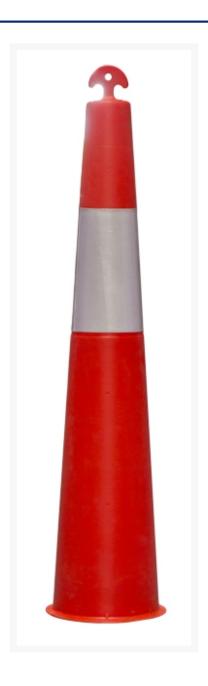

#### **Short Description**

1000mm stackable mighty bollard - T-top bollard only. 6kg weighted bases sold separately.

#### **Description**

These stackable 'mighty cones' measure 1 metre high and are ideal for situations where visibility of smaller cones is limited. Made from strong plastic with a white reflective collar, the mighty cone is an ideal traffic management tool for road works and other temporary road or traffic changes that need to be signposted for safety. The cones and bases are sold separately, and these mighty cones can be stacked easily with the bases attached, or without. The 6kg base is sturdy enough to hold the cone in place for most applications. Bright red colouring ensures these witches hats are easily visible to motorists or pedestrians.

- Heavy 6kg base sold separately
- Fully stackable, even with base attached
- With T-top handle
- Features Class 1 reflective tape