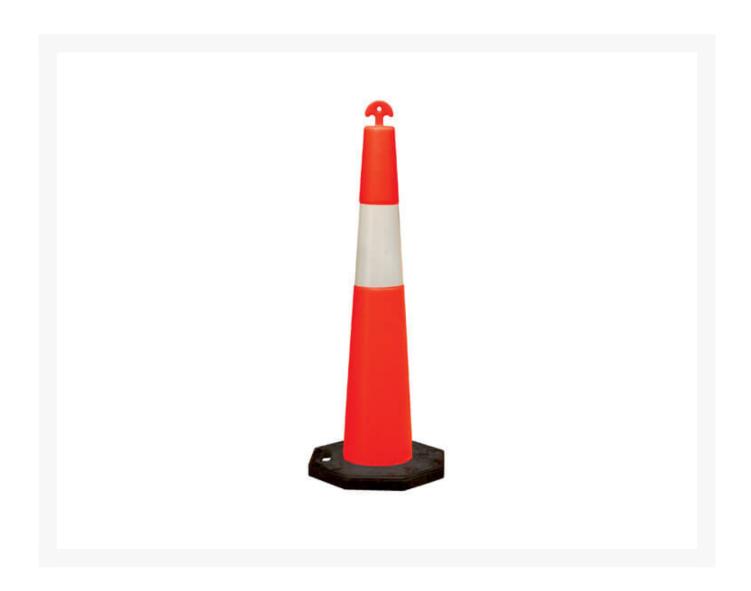

#### **Short Description**

1000mm stackable mighty bollard - T-top bollard only. 6kg weighted bases sold separately.

#### **Description**

These stackable 'mighty cones' measure 1 metre high and are ideal for situations where visibility of smaller cones is limited. Made from strong plastic with a white reflective collar, the mighty cone is an ideal traffic management tool for road works and other temporary road or traffic changes that need to be signposted for safety. The cones and bases are sold separately, and these mighty cones can be stacked easily with the bases attached, or without. The 6kg base is sturdy enough to hold the cone in place for most applications. Bright red colouring ensures these witches hats are easily visible to motorists or pedestrians.

- Heavy 6kg base sold separately
- Fully stackable, even with base attached
- With T-top handle
- Features Class 1 reflective tape