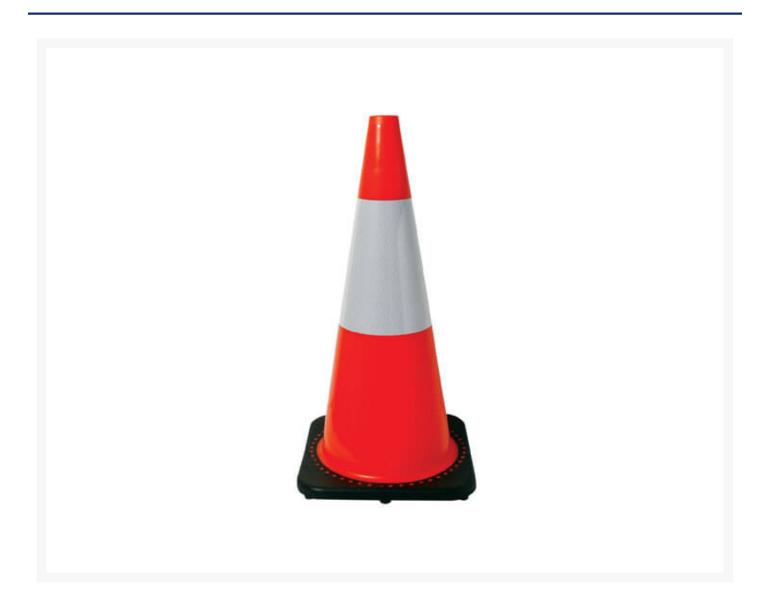

# **Short Description**

Orange traffic cone, 700mm high. Comes with Class 1 Reflective strip measuring 250 mm wide. Weighs approximately 2.8kg.

### Description

Highly visible orange traffic cone with 250 mm wide Class 1 Reflective Collar. A heavy rubber base prevents the cone from tipping over. At 700mm tall this cone creates a highly visible traffic delineation. The retro reflective tape adds extra visibility in low light situations. Traffic cones, otherwise known as witches hats, channelizing devices or construction cones, are a great way to mark out hazards at your site, workplace, along a road or in a public area. Commonly used during road works to temporarily redirect traffic in a safe manner, traffic cones can prompt motorists to merge lanes or avoid temporary hazards.

- Class 1 Reflective
- 250mm wide reflective band
- 700 mm high
- Blaze orange for excellent visibility
- Heavyweight base for stability