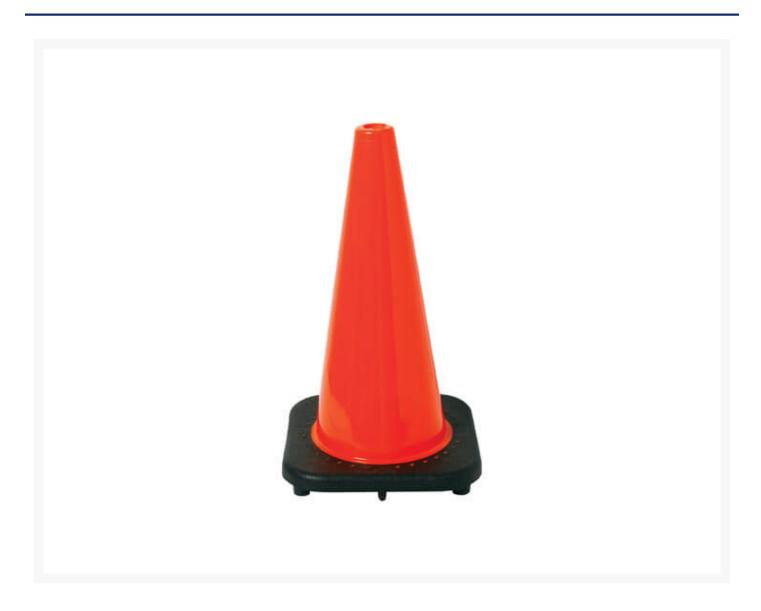

# Non- Reflective Traffic Cone 450mm - Orange

### **Description**

Highly visible orange traffic cone. A tough, heavy duty rubber base prevents the cone from tipping over in the wind. At 450mm tall this cone creates a highly visible traffic delineation. Traffic cones, otherwise known as witches hats, channelizing devices or construction cones, are a great way to mark out hazards at your site, workplace, along a road or in a public area. Commonly used during road works to temporarily redirect traffic in a safe manner, traffic cones can prompt motorists to merge lanes or avoid temporary hazards.

- 450 mm high
- Blaze orange body for excellent visibility
- Heavyweight black base for stability
- Custom printing available, please enquire
  We print on our flexible 450mm PVC traffic cones. Jaybro can print your logo or name on traffic cones call us for pricing.