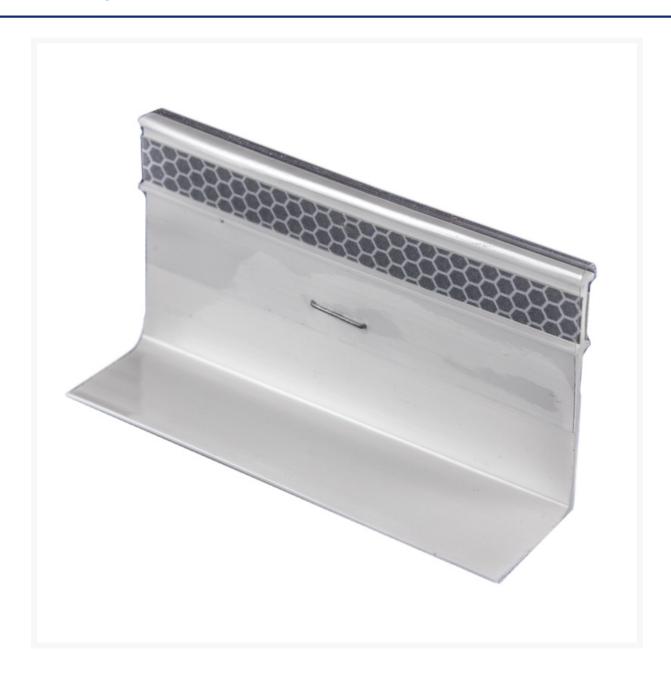

### **Description**

White stick and stomp pavement marker, also available in yellow and red & white. Stick 'n' Stomps are temporary raised pavement markers flaps with a rip-easy clear cover. These pavement markers feature Class 1A Reflective material on both sides for excellent visibility. Measuring 100 mm long x 50 mm high x 25 mm wide, they are an essential product for new road construction, asphalting, road resurfacing, road works and

more. This two way temporary raised pavement marker provides immediate and economical delineation for both day and night visibility. Stick and stomps are also convenient as they provide an easily identifiable guide for line markings during resealing. An easy to remove clear cover protects the reflective film during sealing, and is easily ripped off afterwards.

- Dimensions 100 mm long x 50 mm high x 25 mm wide
- Class 1A Reflective
- Double sided
- Rip off clear cover to protect whilst sealing
- Also available in all yellow, and red and white