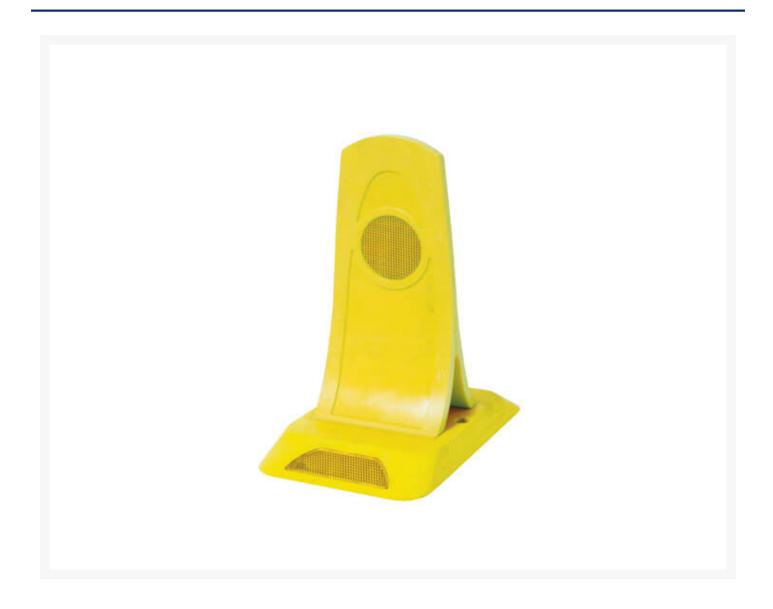

#### **Short Description**

Constructor safe lane divider / pavement flaps in highly visible yellow.

### Description

Constructor Safe Lane Dividers are designed to withstand harsh treatment in heavy traffic areas. They are made from 2 parts - top flap is made from flexible PVC with hi-intensity reflective, base is made from hard plastic with hi-intensity reflective embedded on both sides. Top flap is replaceable.

Size: Base - 160 x 250mm, Height - 270mm