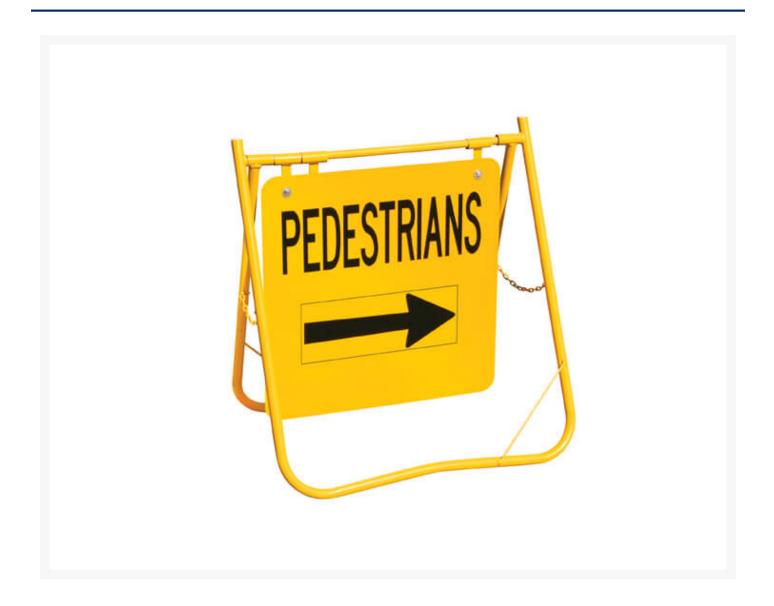

## **Short Description**

Swing stand sign, pedestrians, 600 x 600mm.

Magnetic arrow purchased separately code: 12-CL2ARMG

#### Description

Small and easy to handle, this compact PEDESTRIANS sign is made from metal meaning it is magnetic. This means that the user can easily add a magnetic arrow to point left or right, making it a versatile sign for pedestrian wayfinding. When coupled with its stand it is very stable and stands up to frequent outdoor use. Jaybro also stocks magnetic arrows, see Code 12-CL2ARMG.