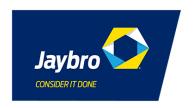

#### **Short Description**

Roll-up sign kit, includes tripod, extendable bars, weighted bag (supplied empty) and a kit bag for easy storage. **Please note signs are sold separately.** 

#### **Description**

Roll up signs are a great solution for temporary road works applications. These simple to set up sign stands fit workman signs that measure  $900 \times 600$  or  $1200 \times 900$ . The flexible signs are available in a range of styles and colours - go to our roll up signs page for more information. Please note the sign itself is not inlouded in this kit.

#### **Features:**

- Extendible legs to accommodate both 900 x 600mm and 1200mm x 900mm signs
- custom messages available for any traffic control requirement
- Suits Class 1 reflective sign faces for day/night use
- Suits a range of signs that are available in fluoro orange, fluoro yellow, white or red
- Kit includes: tripod, two extendable bars, weighted bag (unfilled), kit bag for easy storage