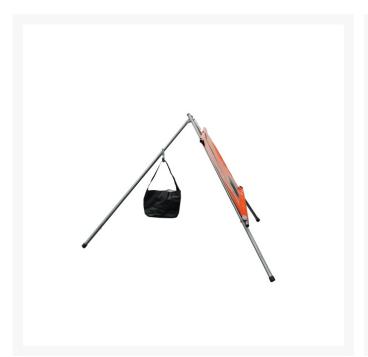

#### **Short Description**

Roll-up sign kit, includes tripod, extendable bars, weighted bag (supplied empty) and a kit bag for easy storage. **Please note signs are sold separately.** 

#### **Description**

Roll up signs are a great solution for temporary road works applications. These simple to set up sign stands fit workman signs that measure  $900 \times 600$  or  $1200 \times 900$ . The flexible signs are available in a range of styles and colours - go to our roll up signs page for more information. Please note the sign itself is not inlouded in this kit.

#### **Features:**

- Extendible legs to accommodate both 900 x 600mm and 1200mm x 900mm signs
- custom messages available for any traffic control requirement
- Suits Class 1 reflective sign faces for day/night use
- Suits a range of signs that are available in fluoro orange, fluoro yellow, white or red
- Kit includes: tripod, two extendable bars, weighted bag (unfilled), kit bag for easy storage