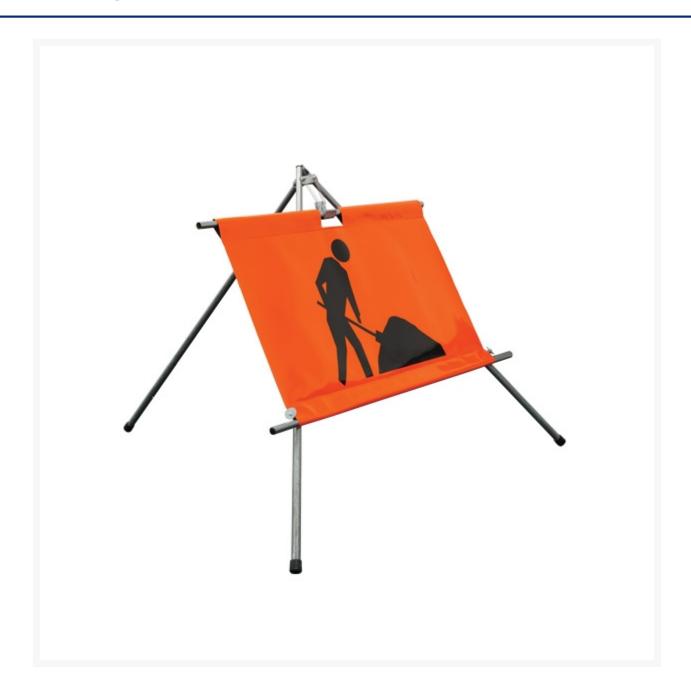

#### **Short Description**

Roll-up sign kit, includes tripod, extendable bars, weighted bag (supplied empty) and a kit bag for easy storage. **Please note signs are sold separately.** 

#### **Features:**

- Extendible legs to accommodate both 900 x 600mm and 1200mm x 900mm signs
- custom messages available for any traffic control requirement
- Suits Class 1 reflective sign faces for day/night use
- Suits a range of signs that are available in fluoro orange, fluoro yellow, white or red
- Kit includes: tripod, two extendable bars, weighted bag (unfilled), kit bag for easy storage