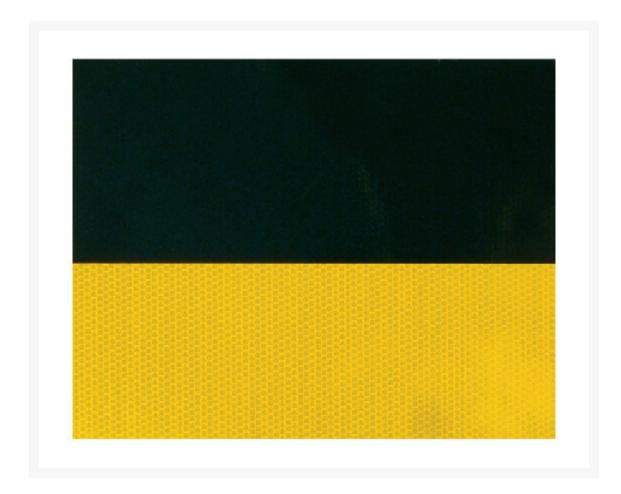

## **Short Description**

Class 1 Reflective Lane Status sign, printed on 230 mm x 300 mm magnetic material for easy repositioning and placement on metal surfaces.

#### **Description**

This Class 1 Reflective arrow sign features a black bar over a safety yellow bar to indicate lane status. A compact 230 mm x 300 mm size, it is printed on magnetic material for easy repositioning and placement on metal surfaces.