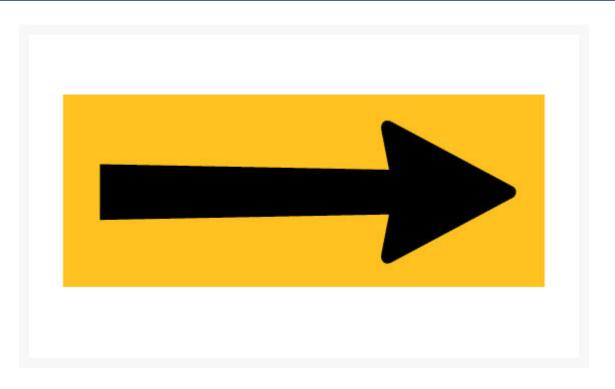

## **Short Description**

600 mm x 450 mm Class 1 Reflective right pointing arrow sign is printed on magnetic material for easy repositioning and placement on metal surfaces.

## Description

This Class 1 Reflective arrow sign clearly indicates a right pointing arrow image on safety yellow background. At 600mm x 450mm size, it is printed on magnetic material for easy repositioning and placement on metal surfaces.