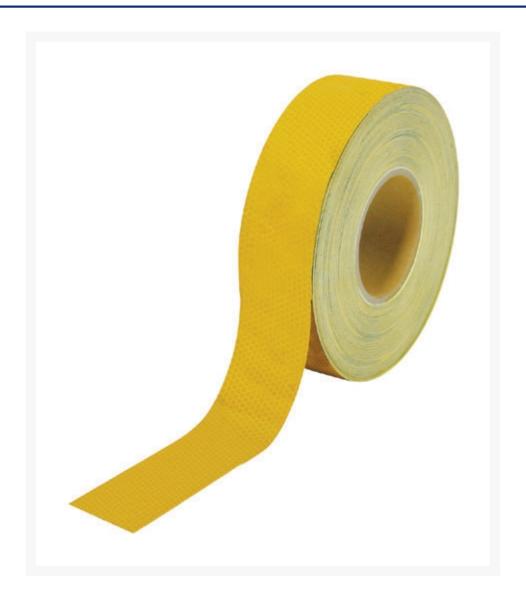

# Yellow - Class 1, Reflective Tape

### **Short Description**

Hi-intensity Reflective Tape - Class 1 - Yellow: ideal for marking trucks, trailers, signs and more

## **Description**

Adhesive Hi-intensity Class 1 Reflective for marking trucks, signs and much more. Heavy Duty material for outdoor applications.

- Class 1 reflective tapes align with Australian standards AS/NZS 1906.1:1993
- Size: 50mm x 45.7m roll
- Other colours available: White, Red, Orange, Red/White, Black/Yellow
- Weight: approx. 1.2kg per roll