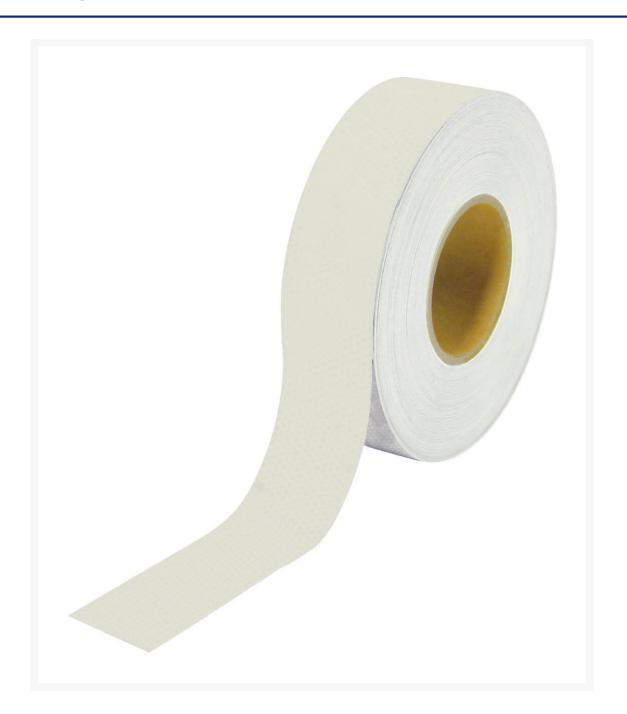

## **Short Description**

Hi-intensity Reflective Tape - Class 1 - White: ideal for marking trucks, trailers, signs and more

### Description

Adhesive Hi-intensity Class 1 Reflective for marking trucks, signs and much more. Heavy Duty material for outdoor applications.

- Class 1 reflective tapes align with Australian standards AS/NZS 1906.1:1993
- Size: 50mm x 45.7m roll
- Other colours available: Yellow, Red, Orange, Red/White, Black/Yellow
- Weight: approx. 1.2kg per roll