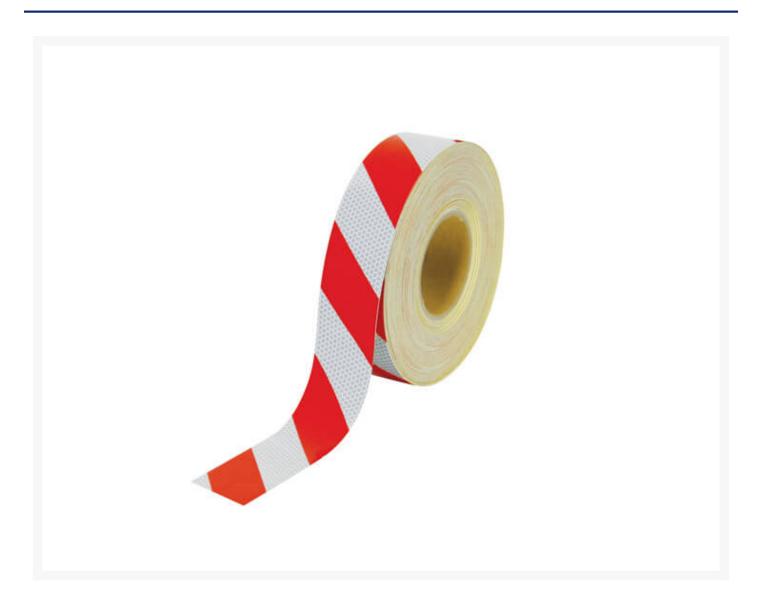

### **Short Description**

Hi-intensity Reflective Tape - Class 1 - Red/White: ideal for marking trucks, trailers, signs and more

#### **Description**

- Adhesive Hi-intensity Class 1 Reflective for marking trucks, signs and much more. Heavy Duty material for outdoor applications.
- Class 1 reflective tapes align with Australian standards AS/NZS 1906.1:1993
- Size: 50mm x 45.7m roll
- Other colours available: White, Yellow, Red, Orange, Black/Yellow
- Weight: approx. 1.2kg per roll