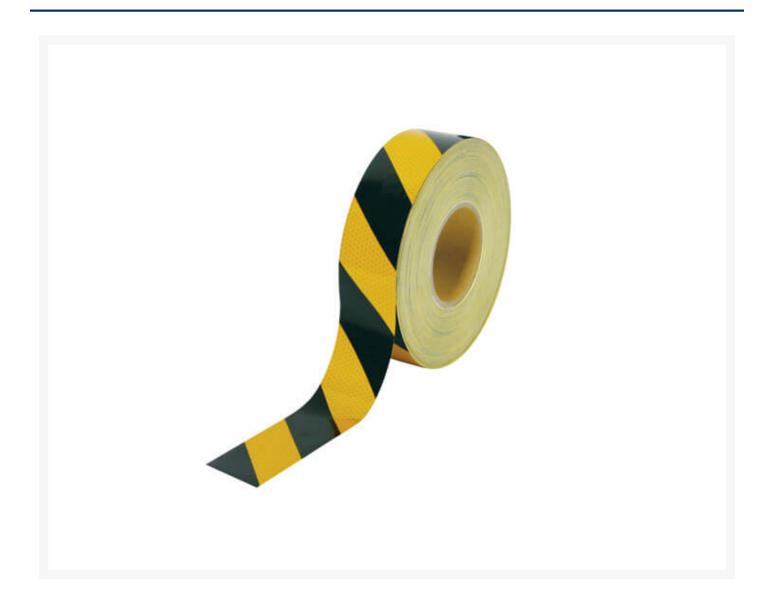

### **Short Description**

Hi-intensity Reflective Tape - Class 1 - Black/Yellow: ideal for marking trucks, trailers, signs and more

## Description

Adhesive Hi-intensity Class 1 Reflective for marking trucks, signs and much more. Heavy Duty material for outdoor applications.

- Class 1 reflective tapes align with Australian standards AS/NZS 1906.1:1993
- Size: 50mm x 45.7m roll
- Other colours available: White, Yellow, Red, Orange, Red/White
- Weight: approx. 1.2kg per roll