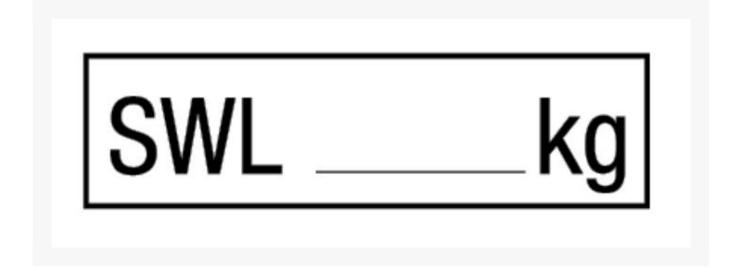

# Machinery Safety Sticker - SWL \_\_\_\_ Kg 450 x 120 mm

#### **Product Images**

SWL \_\_\_\_kg

#### **Short Description**

Safe working load (SWL) machinery sticker with space to write in your individual safe weight in kilograms. Sticker measures 120 mm x 450 mm, sold in a pack of 5.

## **Description**

Blank safe working load machinery safety sticker featuring black printed text 'SWL \_\_\_\_ kg', and a space to write your own safe working load. Sticker measures 120 mm x 450 mm and is supplied in a pack of 5.