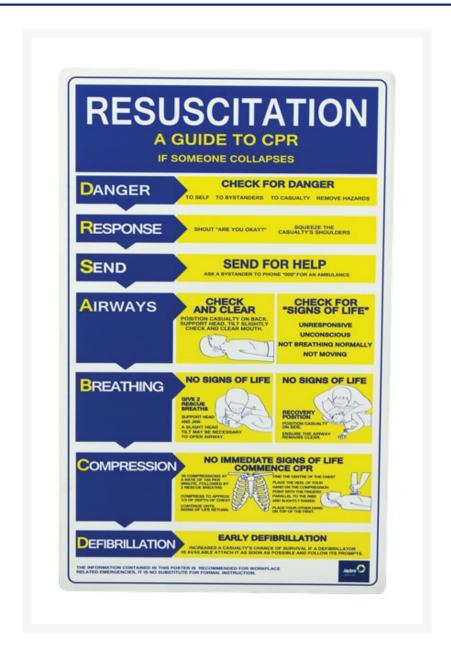

# CPR Resuscitation Chart 'A Guide To CPR', 640 x 400 mm

## **Short Description**

CPR chart, resuscitation guide. Ensure your workers have this information available if you are working near a body of water. This plastic guide to CPR chart measures 640 x 400 mm.

## **Description**

Resuscitation CPR guide, highly visible wall chart designed to reduce the risk of death or injury by providing instruction for emergency CPR.