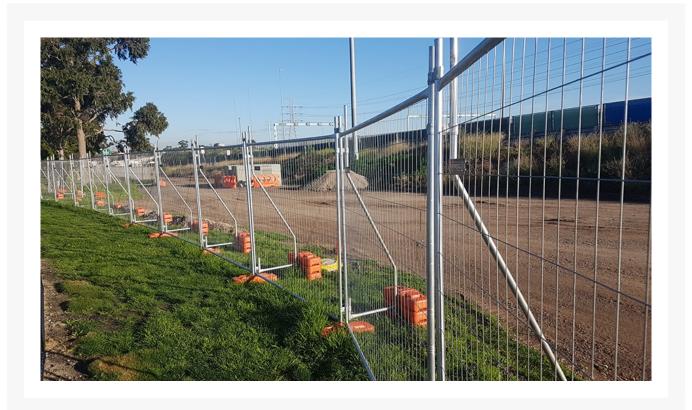

#### **Description**

These Fortress Fencing plastic moulded temp fencing feet are filled with concrete for a sturdy and robust finish, ideal for any temporary fencing application.

Rugged and long lasting for tough environments including construction, demolition sites, domestic renovations and events.