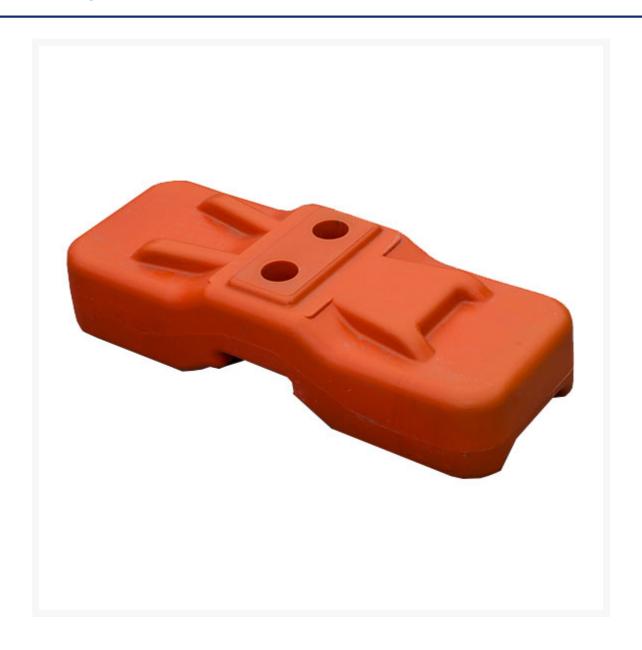

#### **Short Description**

Concrete filled moulded base for use as a temp fence foot or for weighing down items on site. Features a 32 mm diameter hole. Each fence base measures 150 mm wide x 230 mm long and weighs 25 kg.

#### **Description**

These Fortress Fencing plastic moulded temp fencing feet are filled with concrete for a sturdy and robust finish, ideal for any temporary fencing application.

Rugged and long lasting for tough environments including construction, demolition sites, domestic renovations and events.

- Size: 150mm(H) x 230mm (L) 33mmOD Verticals & Horizontals
- Hole sizes available: 33mm Ø
- 90mm pitch between holes (centre to centre)