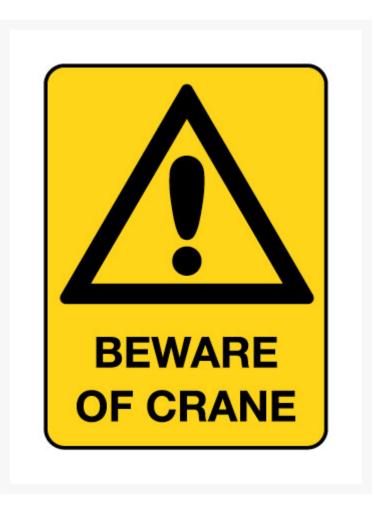

#### Description

Metal BEWARE OF CRANE warning sign - used to alert workers and the general public of hazards or a hazardous condition. Warning and highlighting that a hazardous conditions could be life-threatening hazard. A warning sign lets you know that a potentially hazard condition maybe not seem dangerous, but that you could still get hurt.

This warning signs displays a black hazard symbol on a yellow background. A black triangle encases the hazard symbol. Black lettering with the words Beware Of Crane is displayed on this sign

Manufactured from 0.6 mm steel with a 7 year weather resistant coating and rounded corners and mounting holes.