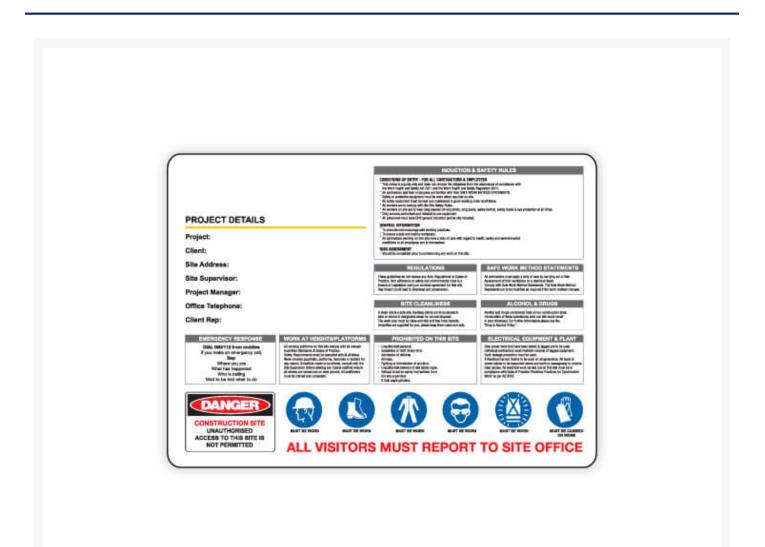

## **Short Description**

Multi message metal safety sign - all visitors must report to site office. Measures 1200mm wide x 900mm high. Features a large space for writing in project details and contact numbers etc. Contains a range of standard safety messages including SWMS, inductions, safety rules, prohibited items and more. **View the PDF at the bottom of this page for a detailed look at this sign artwork.** 

#### Description

0.6mm Steel with 7 year weather resistant coating with rounded corners and mounting holes.

Professional site site safety sign measures 1200mm wide x 900mm high. Features a range of detailed standard messages regarding safety and site entry conditions:

- Induction and safety rules
- Regulations
- Safe Work Method Statements
- Site Cleanliness
- Alcohol and drugs
- Emergency response procedures
- Working at heights information
- Prohibited items
- Electrical equipment and plant information
- Plus a series of standard PPE discs including hard hat / safety footwear / clothing / eye protection / high vis and gloves must be worn