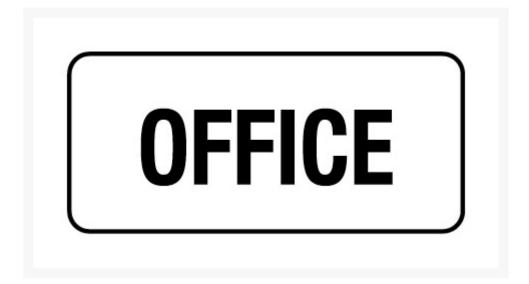

# **Short Description**

Office, metal notice sign measuring 200 x 450mm (landscape). Inform employees, visitors and contractors to your site of the location of the office. Easy to read black text on a white background.

## **Description**

Information sign with the words - OFFICE, in black text on a white background. measuring  $200 \times 450 \text{mm}$  to help your facility meet safety compliance and guidelines.

Safety signs including notice sign increase workplace safety. Keep employees and visitors to your site safe with the appropriate signage.