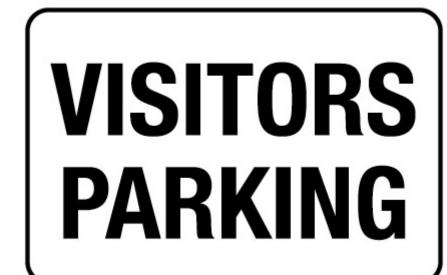

# Information Sign - Visitors Parking 300 x 450mm Metal

## **Short Description**

Visitor Parking, metal Information sign measuring 450 x 300mm (landscape). Inform employees, visitors and contractors of No Exit doors and points at your facility. Easy to read black text on a white background.

## **Description**

Information Sign with the words - Visitor Parking in black text on a white background. measuring 300 x

450mm to help your facility meet safety compliance and guidelines.

Safety signs including notice sign increase workplace safety. Keep employees and visitors to your site safe with the appropriate signage.