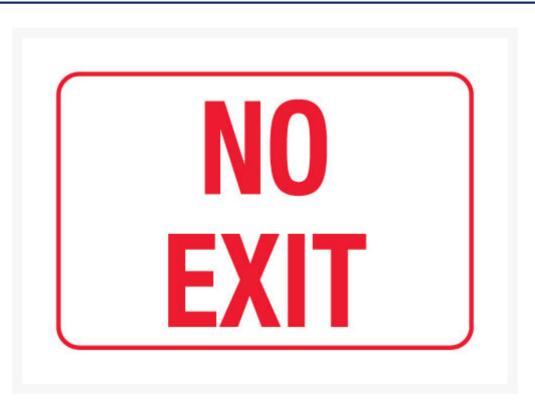

## **Short Description**

NO EXIT, metal Information sign measuring 600 x 450mm (landscape). Inform employees, visitors and contractors of No Exit doors and points at your facility. Easy to recognise red text on a white background.

## Description

Metal Information Sign with the word - NO EXIT in red text on a white background. measuring 600 x 450mm

to help your facility meet safety compliance and guidelines.

Safety signs including notice sign increase workplace safety. Keep employees and visitors to your site safe with the appropriate signage.