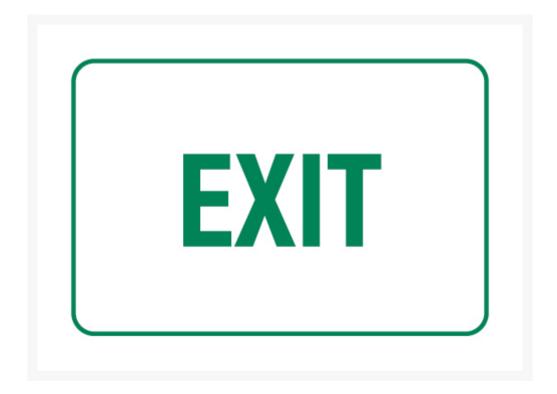

### **Short Description**

EXIT, metal Information sign measuring  $600 \times 450 \text{mm}$  (landscape). Inform employees, visitors and contractors to your site of Exit doors and points. Easy to recognise green text on a white background.

# **Description**

Metal Information Sign with the word - EXIT in green text on a white background. measuring 600 x 450mm to

help your facility meet safety compliance and guidelines.

Safety signs including notice sign increase workplace safety. Keep employees and visitors to your site safe with the appropriate signage.