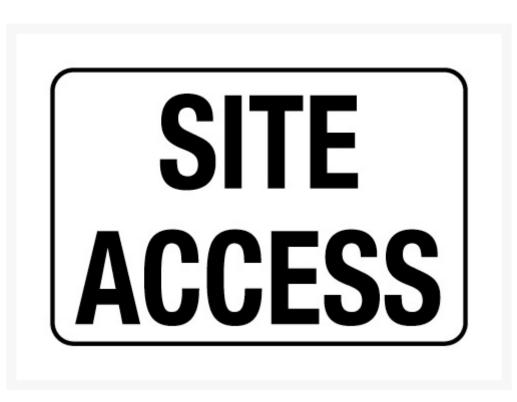

## **Short Description**

Site Access, metal notice sign measuring 600 x 450mm (landscape). Inform employees, visitors and contractors to your site of Site Access areas. Easy to read black text on a white background.

## Description

Metal Information Sign with the words - SITE ACCESS, in black text on a white background. measuring 600 x

450mm to help your facility meet safety compliance and guidelines.

Safety signs including Information Sign increase workplace safety. Keep employees and visitors to your site safe with the appropriate signage.