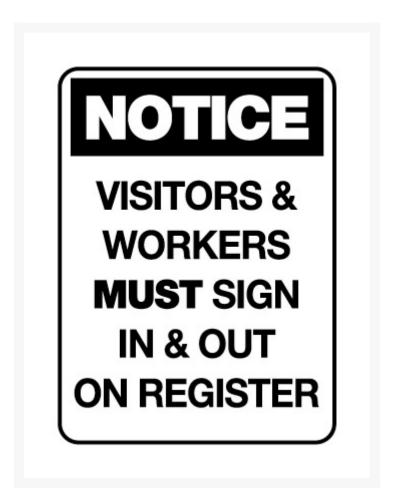

# Notice Sign - Visitors & Workers Must Sign In & Out On Register -600 x 450mm Metal

# **Short Description**

Visitors & Workers Must Sign In & Out On Register, notice sign measuring 600 x 450mm. Inform employees, visitors and contractors to your site that it is their responsibility to sign in and out on the site register. Easy to

# **Description**

Metal Notice Sign with the words - Visitors & Workers Must Sign In & Out On Register, in black text on a white background. measuring 600 x 450mm to help your facility meet safety compliance and guidelines.