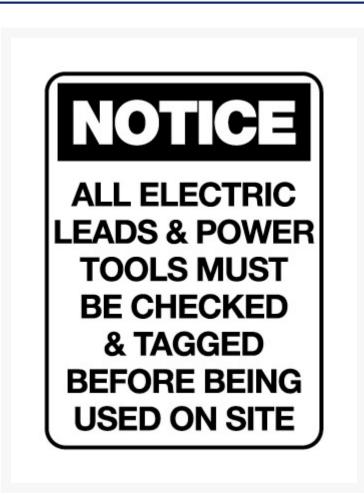

## **Short Description**

All Electric Leads & Power Tools Must Be Checked & Tagged Before Using On Site, notice sign measuring 600 x 450mm. Alert Employees and contractors to your site that it is their responsibility to check & tag power leads and tools. Easy to read black text on a white background.

Metal Notice Sign with the words - All Electric Leads & Power Tools Must Be Checked & Tagged Before Using On Site , in black text on a white background. measuring 600 x 450mm to help your facility meet safety compliance and guidelines.