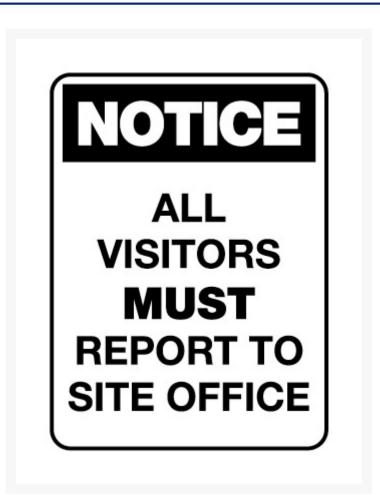

# Notice Sign - All Visitors must report to site office - 600 x 450mm Metal

## **Short Description**

All Visitors must report to site office, notice sign measuring 600 x 450mm. Alert visitors to your site that it is their responsibility to report into the site office. Easy to read black text on a white background.

Metal Notice Sign with the words - All Visitors must report to site office, in black text on a white background. measuring 600 x 450mm to help your facility meet safety compliance and guidelines.

Safety signs including notice sign increase workplace safety. Keep employees and visitors to your site safe with the appropriate signage.