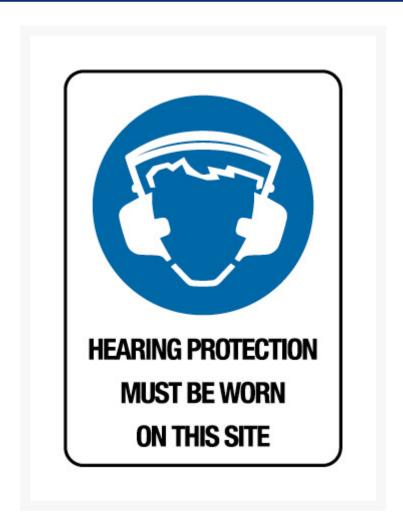

# **Short Description**

Hearing protection on this site, 600 x 450mm metal mandatory safety sign.

# **Description**

Hearing protection on this site mandatory signage. Provide information to employees and visitors of an instruction that must be carried out. Displays a white pictogram symbols on a blue background with related wording below.