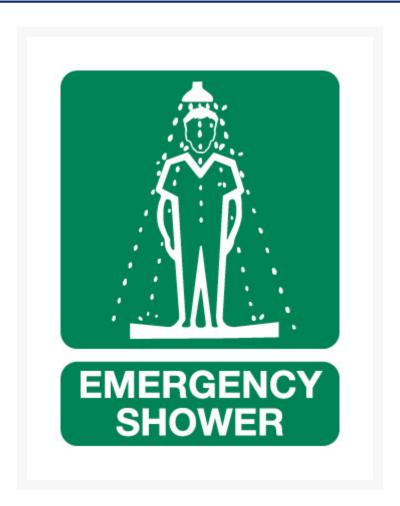

# **Short Description**

First Aid Emergency shower, 225 x 300mm - Notify and direct employees to the location of your workplaces emergency safety shower. durable steel signage is suitable for indoor and outdoor use.

## **Description**

225 x 300mm First Aid Emergency Shower Sign. Install in your workplace to direct and inform employees of the location of the emergency shower location. Designed in industry recognisable green with white text and pictogram.