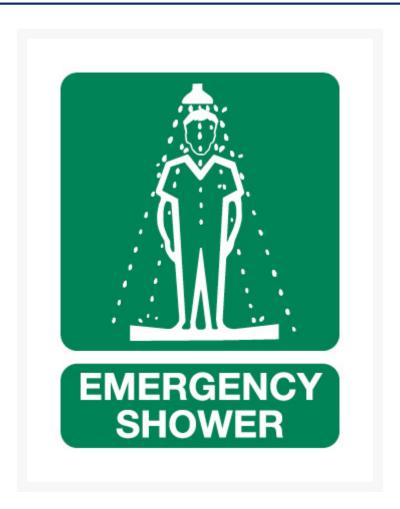

## **Description**

600 x 450mm First Aid Emergency Shower Sign. Install in your workplace to direct and inform employees of the location of the emergency shower location. Designed in industry recognisable green with white text and pictogram.

This sign is manufactured from 0.6mm steel that comes with a 7-year weather resistant coating. Coming standard with rounded corners and pre-drill mounting holes. The round corners reduce the chance of catching, cutting and tearing. The pre-drilled holes make installation easy.