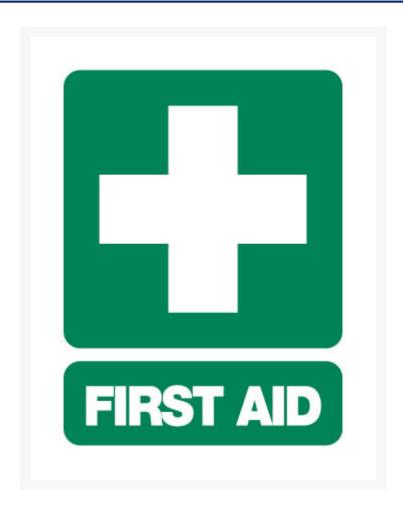

## **Short Description**

Small Metal First Aid signage with Large picto displaying the First Aid cross in white on a  $300 \times 225 \text{mm}$  Emergency sign.

### **Description**

 $300 \times 225 \text{ mm}$  First Aid sign, made from 0.6mm steel for a durable and long lasting finish. Designed for indoor and outdoor use.

Easy to read and recognise in traditional first aid green with white writing, A 7 year weather resistant coating with rounded corners and mounting holes. Provide direction to employees and the general public to first aid facilities.

This First Aid Sign displays a large pictogram of a white first aid cross with the words Firth Aid below. A useful device for increase safety onsite.

Jaybro is Australian largest supplier of safety equipment to the civil and construction industry. We stock a wide range of PPE including gloves, glasses, hard hat - Signage including warning and Danger signs - Spill Kits and consumable products.