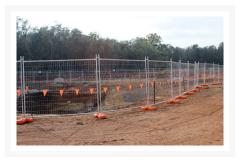

### **Short Description**

Temporary fence panel with a 4 mm heavy duty mesh in a standard 2.4 x 2.1 m frame. Manufactured to meet Australian Standards. Fence Panel Only, feet and joining clamps are sold separately.

### **Description**

A heavier duty version of the standard 2000 series temporary fencing panel. Designed to provide additional security with 4mm anti-climb mesh.

Quick and easy to erect temporary fencing. Establish a secure perimeter effortless around construction site, work zone and hazards.