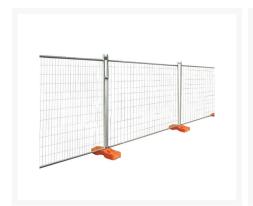

### **Short Description**

Temporary fence panel with a 4 mm heavy duty mesh in a standard 2.4 x 2.1 m frame. Manufactured to meet Australian Standards. Fence Panel Only, feet and joining clamps are sold separately.

### **Description**

A heavier duty version of the standard 2000 series temporary fencing panel. Designed to provide additional security with 4mm anti-climb mesh.

Quick and easy to erect temporary fencing. Establish a secure perimeter effortless around construction site, work zone and hazards.