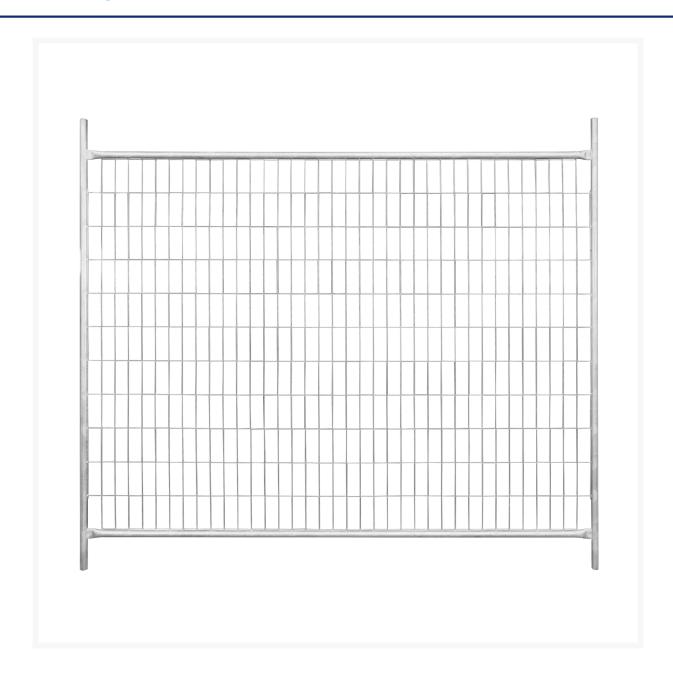

### **Short Description**

Temporary fence panel with a 4 mm heavy duty mesh in a standard 2.4 x 2.1 m frame. Manufactured to meet Australian Standards. Fence Panel Only, feet and joining clamps are sold separately.

### **Description**

A heavier duty version of the standard 2000 series temporary fencing panel. Designed to provide additional security with 4mm anti-climb mesh.

Quick and easy to erect temporary fencing. Establish a secure perimeter effortless around construction site, work zone and hazards.