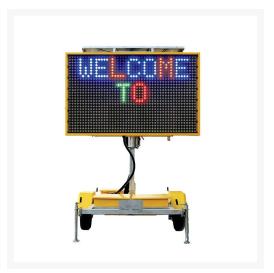

### **Short Description**

Class C, Full Matrix 5 Colour Variable Message Sign measuring Size: 2660 mm wide x 1600 mm high. This VMS is a popular choice for traffic management, civil and construction applications, mining, retail and store advertising.

## **Description**

VMS Solar powered sign trailer with five colour messaging. Controlled by a internet enabled PC, laptop or tablet, these VMS boards use the latest LED technology to show text, graphics and animations.

A must for all aspects of traffic management, roadworks and much more. Manufactured from a hot galvanized steel structure, the MIG welded trailer has a yellow powder coated frame. Anti - UV surface, Voltage 12V.

Features SMS Programming from your mobile phone with GPS tracking on Google Maps and 3G connection with remote control via internet.

Hydraulic mast lifting system, 120Ah gel deep cycle batteries,  $3 \times 150W$  Solar Panels and a 30amp Solar Controller included, as well as the user-friendly online software. Auto dimming photocell and safety wheel chain for locking.

# **Additional Information**

| CODE                    | VMS-400-3                                                         |
|-------------------------|-------------------------------------------------------------------|
| U.O.M                   | Each                                                              |
| Weight                  | 100                                                               |
| Brand                   | OPTraffic                                                         |
| Class                   | С                                                                 |
| Board Size              | 2660 mm W x 1600 mm H                                             |
| Screen Resolution       | 48 x 28                                                           |
| Overall Height          | 2615mm                                                            |
| Maximum Deployed Height | 3765 mm                                                           |
| Solar Panels            | 3 x 150W solar panels<br>360 degree solar rotation                |
| Smartphone Enabled      | SMS Programming from your mobile phone                            |
| GPS                     | GPS tracking on Google Maps                                       |
| Display Format          | Text, Graphics, Animations                                        |
| Controller              | Solar Controller                                                  |
| Software                | Online software<br>3G connection with remote control via internet |
| Features                | Auto dimming photocell<br>Safety wheel chain for locking          |