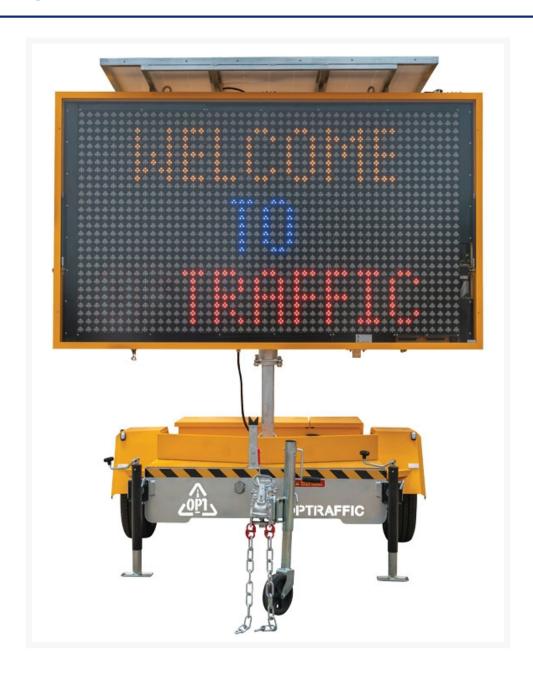

### **Short Description**

Class C, Full Matrix 5 Colour Variable Message Sign measuring Size: 2660 mm wide x 1600 mm high. This VMS is a popular choice for traffic management, civil and construction applications, mining, retail and store advertising.

## **Description**

VMS Solar powered sign trailer with five colour messaging. Controlled by a internet enabled PC, laptop or tablet, these VMS boards use the latest LED technology to show text, graphics and animations.

A must for all aspects of traffic management, roadworks and much more. Manufactured from a hot galvanized steel structure, the MIG welded trailer has a yellow powder coated frame. Anti - UV surface, Voltage 12V.

Features SMS Programming from your mobile phone with GPS tracking on Google Maps and 3G connection with remote control via internet.

Hydraulic mast lifting system, 120Ah gel deep cycle batteries,  $3 \times 150W$  Solar Panels and a 30amp Solar Controller included, as well as the user-friendly online software. Auto dimming photocell and safety wheel chain for locking.