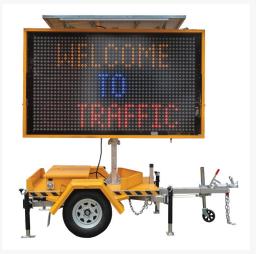

### **Short Description**

Class C, Full Matrix 5 Colour Variable Message Sign measuring Size: 2660 mm wide x 1600 mm high. This VMS is a popular choice for traffic management, civil and construction applications, mining, retail and store advertising.

## **Description**

VMS Solar powered sign trailer with five colour messaging. Controlled by a internet enabled PC, laptop or tablet, these VMS boards use the latest LED technology to show text, graphics and animations.

A must for all aspects of traffic management, roadworks and much more. Manufactured from a hot galvanized steel structure, the MIG welded trailer has a yellow powder coated frame. Anti - UV surface, Voltage 12V.

Features SMS Programming from your mobile phone with GPS tracking on Google Maps and 3G connection with remote control via internet.

Hydraulic mast lifting system, 120Ah gel deep cycle batteries,  $3 \times 150W$  Solar Panels and a 30amp Solar Controller included, as well as the user-friendly online software. Auto dimming photocell and safety wheel chain for locking.