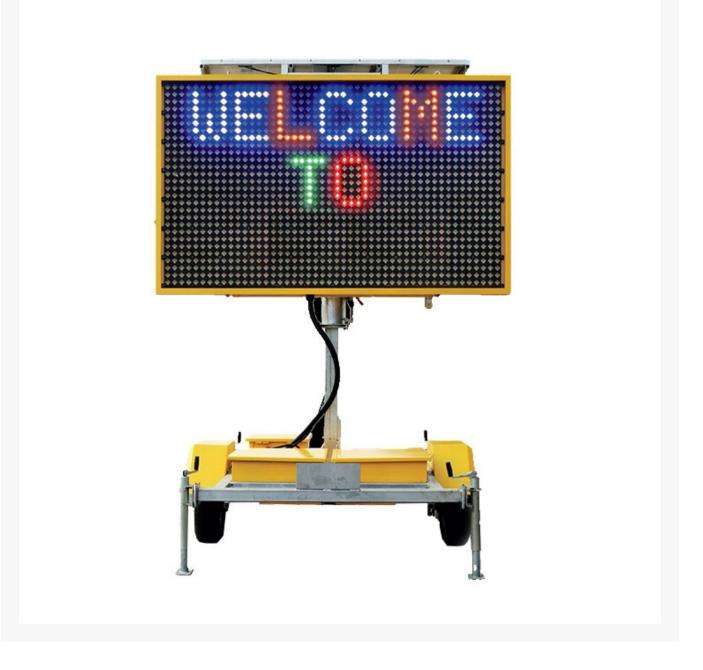

### Description

Portable VMS Solar powered sign trailer with bright and effective five colour LED messaging. Controlled by a internet enabled PC, laptop or tablet, these 2450 mm wide x 1470 mm high VMS boards use the latest LED

technology to show text, graphics and animations.

A must for all aspects of traffic management, roadworks and much more. Manufactured from a hot galvanized steel structure, the MIG welded trailer is finished in yellow powdercoat and is rugged enough for heavy duty use. The VMS board features an anti-UV surface that is easy to clean and maintan, with a wide range of spares available from Jaybro. 3 x 12V 120Ah Gel batteries on board, with 200Ah gel batteries available as an optional extra.

#### Features:

- AS/NZ Standards, MUTCD Compliance, CE, EN12966, RoHS, EMC, IP56 compliance
- 30Amp solar controller
- Intelligent operating software
- SMS programming from your mobile phone
- GPS tracking via Google Maps
- 3G connection with remote control via internet
- 3 x 150W solar panels
- Hydraulic mast lifting system
- Shows text, graphics and animations in red, white, blue, green and amber
- 48 x 28 screen resolution
- Weighs 950kg
- Optional solar tilt system, touch screen tablet and speed radar