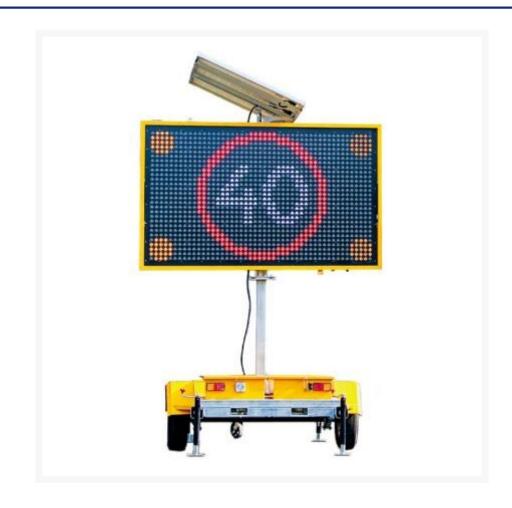

#### **Short Description**

Variable Message Sign trailer, Class B, measuring 2450 mm wide x 1470 mm high. This 5 Colour LED messaging board is powered by  $3 \times 150$  watt solar panels.

### Description

Portable VMS Solar powered sign trailer with bright and effective five colour LED messaging. Controlled by a internet enabled PC, laptop or tablet, these 2450 mm wide x 1470 mm high VMS boards use the latest LED

technology to show text, graphics and animations.

A must for all aspects of traffic management, roadworks and much more. Manufactured from a hot galvanized steel structure, the MIG welded trailer is finished in yellow powdercoat and is rugged enough for heavy duty use. The VMS board features an anti-UV surface that is easy to clean and maintan, with a wide range of spares available from Jaybro. 3 x 12V 120Ah Gel batteries on board, with 200Ah gel batteries available as an optional extra.

#### Features:

- AS/NZ Standards, MUTCD Compliance, CE, EN12966, RoHS, EMC, IP56 compliance
- 30Amp solar controller
- Intelligent operating software
- SMS programming from your mobile phone
- GPS tracking via Google Maps
- 3G connection with remote control via internet
- 3 x 150W solar panels
- Hydraulic mast lifting system
- Shows text, graphics and animations in red, white, blue, green and amber
- 48 x 28 screen resolution
- Weighs 950kg
- Optional solar tilt system, touch screen tablet and speed radar

## **Additional Information**

| CODE                    | VMS-300-3                                                                                    |
|-------------------------|----------------------------------------------------------------------------------------------|
| U.O.M                   | Each                                                                                         |
| Weight                  | 100                                                                                          |
| Brand                   | OPTraffic                                                                                    |
| Туре                    | Class B                                                                                      |
| Class                   | В                                                                                            |
| Board Size              | 2450 mm W x 1470 mm H                                                                        |
| Screen Resolution       | 48 x 28                                                                                      |
| Overall Height          | 2615 mm                                                                                      |
| Maximum Deployed Height | 3765 mm                                                                                      |
| Solar Panels            | 3 x 150W Solar panels                                                                        |
| Smartphone Enabled      | SMS Programming from your mobile phone                                                       |
| GPS                     | GPS tracking on Google Maps                                                                  |
| Controller              | Solar Controller                                                                             |
| Software                | Online software<br>3G connection with remote control via internet                            |
| Features                | Auto dimming photocell<br>Safety wheel chain for locking<br>Optional Solar Panel tilt system |
|                         |                                                                                              |