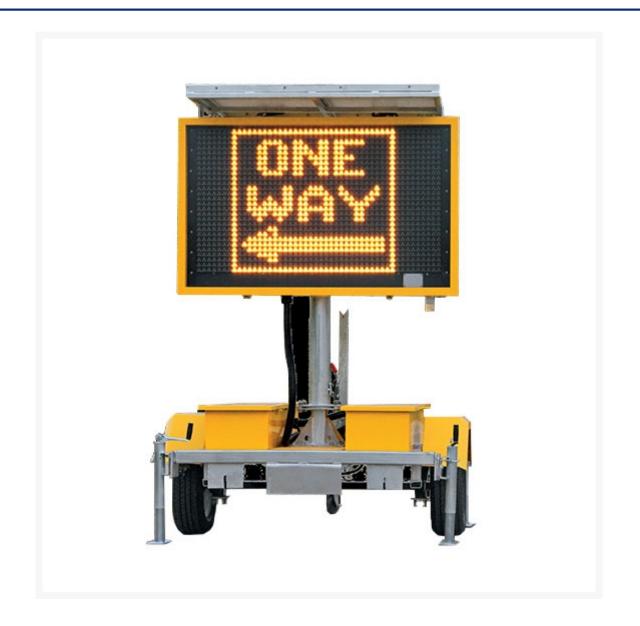

## **Short Description**

Variable Message Sign Board Trailer with a 2660 mm wide x 1600 mm high screen that displays Amber messages and graphics or icons. Available to buy in Sydney, Melbourne, Brisbane, Adelaide and Canberra - Contact Jaybro for more information or request a free quote below.

## Description

VMS Solar powered sign trailer with amber colour messaging. Controlled by a internet enabled PC, laptop or tablet. These VMS boards use the latest LED technology to show text, graphics and animations. This unit is ideal for traffic management, council, government and construction work, engineering and the mining industry. In addition, it can be used for in store advertising and notifying the public of upcoming events such as sporting events or large sales. It carries a 2 year quality warranty, and maintenance is easy due to the modular design. This VMS trailer is wind-loading approved, and the double layer trailer design allows it to be forklifted.

#### VARIABLE MESSAGE BOARD FEATURES:

The highly visible 2660mm W x 1600mm H message board features an anti-UV surface, and allows SMS programming from your mobile phone. Additionally, the board offers GPS tracking on Google Maps and 3G connection with remote control via internet. It is operated via user friendly online software.