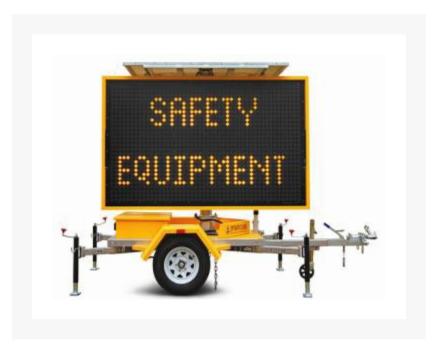

## **Short Description**

Variable Message Sign Board Trailer with a 2660 mm wide x 1600 mm high screen that displays Amber messages and graphics or icons. Available to buy in Sydney, Melbourne, Brisbane, Adelaide and Canberra - Contact Jaybro for more information or request a free quote below.

## Description

VMS Solar powered sign trailer with amber colour messaging. Controlled by a internet enabled PC, laptop or tablet. These VMS boards use the latest LED technology to show text, graphics and animations. This unit is ideal for traffic management, council, government and construction work, engineering and the mining industry. In addition, it can be used for in store advertising and notifying the public of upcoming events such as sporting events or large sales. It carries a 2 year quality warranty, and maintenance is easy due to the modular design. This VMS trailer is wind-loading approved, and the double layer trailer design allows it to be forklifted.

#### **TRAILER FEATURES:**

Manufactured from a hot galvanized steel structure, the trailer is MIG welded with a yellow powder coated frame. It features a hydraulic mast lifting system, and 3 x 12V gel deep cycle batteries (120AH). Additionally, this VMS has 3 x 150W solar panels with a 30amp solar controller.