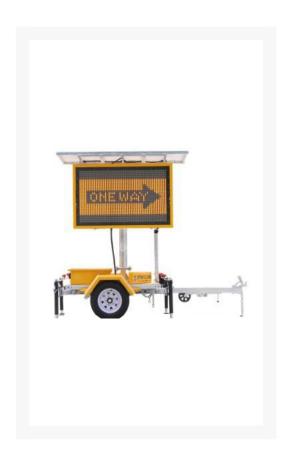

#### **Short Description**

VMS sign trailer for traffic management and public messaging, 2450 mm x 1470mm in size and set up for easy transportation and deployment This VMS board displays an Amber colour only. Available for purchase in Sydney, Melbourne, Brisbane, Adelaide and Canberra - Contact Jaybro for more information or request a quote below.

#### **Description**

This VMS Solar powered sign trailer features highly visible amber coloured messaging. Controlled by a internet enabled PC, laptop or tablet, these 2450 mm wide x 1470 mm high VMS boards use the latest LED technology to show text, graphics and animations.

A must for all aspects of traffic management, roadworks and much more. Manufactured from a hot galvanized steel structure, the MIG welded trailer has a yellow powdercoat frame for visibility and longevity outdoors. The screen features an anti-UV surface and 12V power.

#### **Features:**

- 2450 mm wide x 1470mm high sign board
- 48 x 28 pixel screen resolution with amber coloured display
- Auto dimming photocell
- Safety wheel chain
- 120Ah gel deep cycle batteries
- 3 x 150W solar panels with 30Amp solar controller
- Hot galvanized and powdercoated trailer
- GPS tracking on Google Maps
- 3G connection with remote control via internet
- Displays text, graphics and animations
- Programmable via SMS from your mobile phone
- Hydraulic mast lifting system
- Optional solar tilt
- Optional speed radar
- Optional mast brake
- Maximum height with sign board extended 3765 mm