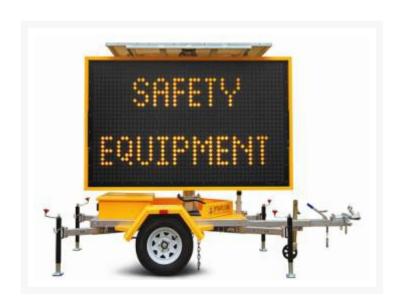

#### **Short Description**

VMS sign trailer for traffic management and public messaging, 2450 mm x 1470mm in size and set up for easy transportation and deployment This VMS board displays an Amber colour only. Available for purchase in Sydney, Melbourne, Brisbane, Adelaide and Canberra - Contact Jaybro for more information or request a quote below.

#### **Description**

This VMS Solar powered sign trailer features highly visible amber coloured messaging. Controlled by a internet enabled PC, laptop or tablet, these 2450 mm wide x 1470 mm high VMS boards use the latest LED technology to show text, graphics and animations.

A must for all aspects of traffic management, roadworks and much more. Manufactured from a hot galvanized steel structure, the MIG welded trailer has a yellow powdercoat frame for visibility and longevity outdoors. The screen features an anti-UV surface and 12V power.

#### **Features:**

- 2450 mm wide x 1470mm high sign board
- 48 x 28 pixel screen resolution with amber coloured display
- Auto dimming photocell
- Safety wheel chain
- 120Ah gel deep cycle batteries
- 3 x 150W solar panels with 30Amp solar controller
- Hot galvanized and powdercoated trailer
- GPS tracking on Google Maps
- 3G connection with remote control via internet
- Displays text, graphics and animations
- Programmable via SMS from your mobile phone
- Hydraulic mast lifting system
- Optional solar tilt
- Optional speed radar
- Optional mast brake
- Maximum height with sign board extended 3765 mm