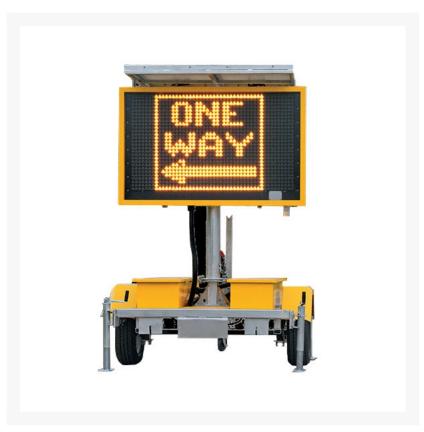

#### **Short Description**

VMS sign trailer for traffic management and public messaging, 2450 mm x 1470mm in size and set up for easy transportation and deployment This VMS board displays an Amber colour only. Available for purchase in Sydney, Melbourne, Brisbane, Adelaide and Canberra - Contact Jaybro for more information or request a quote below.

#### **Description**

This VMS Solar powered sign trailer features highly visible amber coloured messaging. Controlled by a internet enabled PC, laptop or tablet, these 2450 mm wide x 1470 mm high VMS boards use the latest LED technology to show text, graphics and animations.

A must for all aspects of traffic management, roadworks and much more. Manufactured from a hot galvanized steel structure, the MIG welded trailer has a yellow powdercoat frame for visibility and longevity outdoors. The screen features an anti-UV surface and 12V power.

#### **Features:**

- 2450 mm wide x 1470mm high sign board
- 48 x 28 pixel screen resolution with amber coloured display
- Auto dimming photocell
- Safety wheel chain
- 120Ah gel deep cycle batteries
- 3 x 150W solar panels with 30Amp solar controller
- Hot galvanized and powdercoated trailer
- GPS tracking on Google Maps
- 3G connection with remote control via internet
- Displays text, graphics and animations
- Programmable via SMS from your mobile phone
- Hydraulic mast lifting system
- Optional solar tilt
- Optional speed radar
- Optional mast brake
- Maximum height with sign board extended 3765 mm