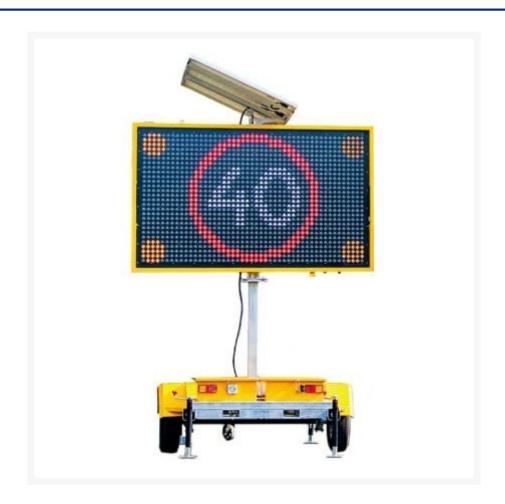

## **Short Description**

A Size colour variable message sign board (VMS). Measuring 1620 x 990mm, trailer-mounted for easy transportation and setup. Click here to view the A Size Amber only VMS Sign. Available to buy in Sydney, Melbourne, Brisbane, Adelaide and Canberra - Contact Jaybro for more information or request a quote below.

#### **Description**

Type A 5-colour variable message sign board. This LED sign board provides solar powered messaging that is easily programmable via internet enabled PC, laptop or tablet. OPTraffic VMS signs use the latest technology to show text, symbols, graphics and animations.

Displays messages in 5 vivid colours ideal for traffic control, promotions and events.

A must for all aspects of traffic management, roadworks and much more. Manufactured from a hot galvanized steel structure. The trailer is MIG welded for strength and durability, with a yellow powdercoated frame. The LED sign board features an anti-UV surface and 12V power.

#### **Features:**

- AS/NZ Standards, MUTCD Compliance, CE, EN12966, RoHS, EMC, IP56 compliance
- OPTraffic web system (remote control)
- 3G/4G controller
- 5 Colour 48 x 28 pixelLED screen (amber, red, blue, green, white)
- SMS voltage & heat alert system
- GPS Location via Google Maps
- Auto dimming photocells & manual brightness control
- 2 x 150W solar panels
- 2 x 12V, 120AH gel batteries
- 30amp Solar controller
- 1 x powder coated battery box
- External 110/220/240 VAC battery charger and all weather outlet
- Hot galvanised steel structure
- Anti-UV surface powder coating
- Retractable galvanized draw bar
- Hydraulic mast lifting system
- Waterproof rating: IP56
- Safety chains
- Stop/tail light combo
- Licence plate light
- Quality wiring & switch