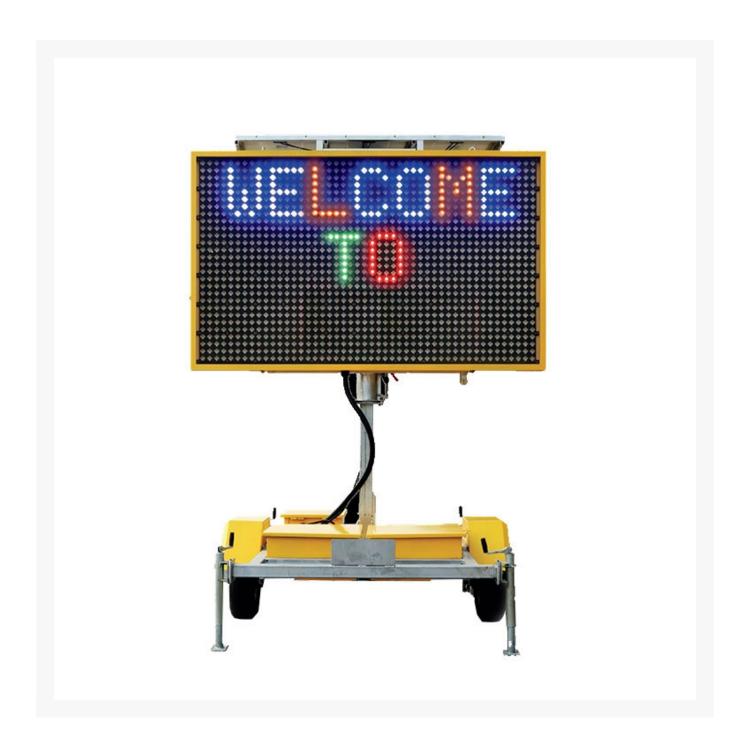

#### **Description**

Type A 5-colour variable message sign board. This LED sign board provides solar powered messaging that is easily programmable via internet enabled PC, laptop or tablet. OPTraffic VMS signs use the latest technology to show text, symbols, graphics and animations.

Displays messages in 5 vivid colours ideal for traffic control, promotions and events.

A must for all aspects of traffic management, roadworks and much more. Manufactured from a hot galvanized steel structure. The trailer is MIG welded for strength and durability, with a yellow powdercoated frame. The LED sign board features an anti-UV surface and 12V power.

#### **Features:**

- AS/NZ Standards, MUTCD Compliance, CE, EN12966, RoHS, EMC, IP56 compliance
- OPTraffic web system (remote control)
- 3G/4G controller
- 5 Colour 48 x 28 pixelLED screen (amber, red, blue, green, white)
- SMS voltage & heat alert system
- GPS Location via Google Maps
- Auto dimming photocells & manual brightness control
- 2 x 150W solar panels
- 2 x 12V, 120AH gel batteries
- 30amp Solar controller
- 1 x powder coated battery box
- External 110/220/240 VAC battery charger and all weather outlet
- Hot galvanised steel structure
- Anti-UV surface powder coating
- Retractable galvanized draw bar
- Hydraulic mast lifting system
- Waterproof rating: IP56
- Safety chains
- Stop/tail light combo
- Licence plate light
- Quality wiring & switch