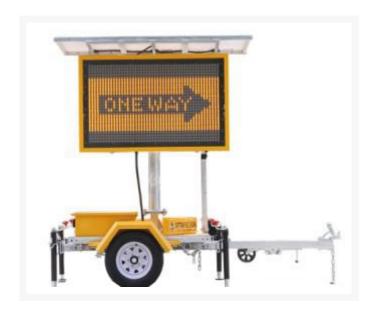

### **Short Description**

A Size VMS signboard for traffic management and public messaging. LED Screen measuring 1620 x 990mm, trailer-mounted for easy transportation and setup. **This variable message sign displays in amber colour only. Click here to view the A Size multi-colour Variable Message Sign.** VMS Trailers are available for purchase from Jaybro in Sydney, Melbourne, Brisbane, Adelaide and Canberra - Call Jaybro for more information or request a quote below.

This variable message signs displays your message in amber font only, featuring messages that include animation, multiple message screens, text, graphic symbols or text & graphics combined.

A must for all aspects of traffic management, roadworks and much more. Manufactured from a hot galvanized steel structure, this MIG welded trailer has a UV resistant yellow powdercoated frame. The large message display features an anti-UV surface, and 12V operation.

The sign features a hydraulic mast lifting system for easy deployment, 2 x 12V 120Ah gel deep cycle batteries for a long life, charged by 2 x 150W solar array panels. The solar panels are available with an optional tilt system to capture maximum sunlight and therefore power. With a 30Amp solar controller and user-friendly online software, this VMS trailer is a powerful yet simple traffic management tool. Power saving features such as an auto dimming photocell are included along with practical safety features such as a locking wheel chain and rotation brake.