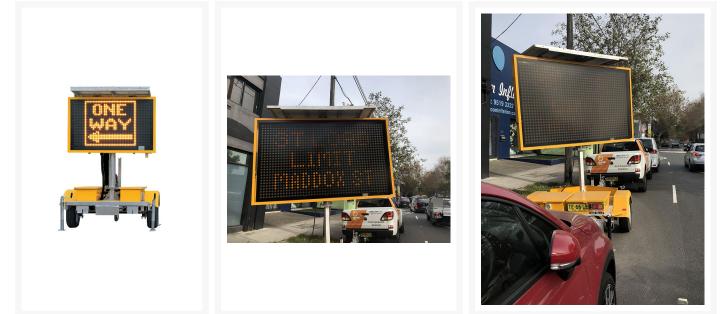

### **Product Images**

This variable message signs displays your message in amber font only, featuring messages that include animation, multiple message screens, text, graphic symbols or text & graphics combined.

A must for all aspects of traffic management, roadworks and much more. Manufactured from a hot galvanized steel structure, this MIG welded trailer has a UV resistant yellow powdercoated frame. The large message display features an anti-UV surface, and 12V operation.