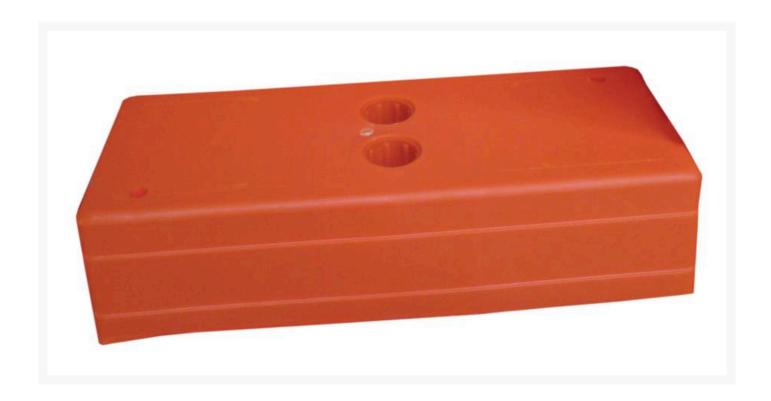

### **Short Description**

32kg heavy concrete-filled temporary fence base block. Highly visible, orange moulded plastic outer ensures the block is easy to recognise, reducing trips and falls. Weighing 32kg and producing a stable installation.

## **Description**

Plastic moulded temp fence feet, Filled with concrete for a sturdy and robust finish and ideal for any temporary fencing application. Rugged and long lasting for tough environments including construction, demolition sites, domestic renovations and events.

- Size: 150mm(H) x 230mm (L) 33mm OD Verticals & Horizontals
- Weight: 25kg