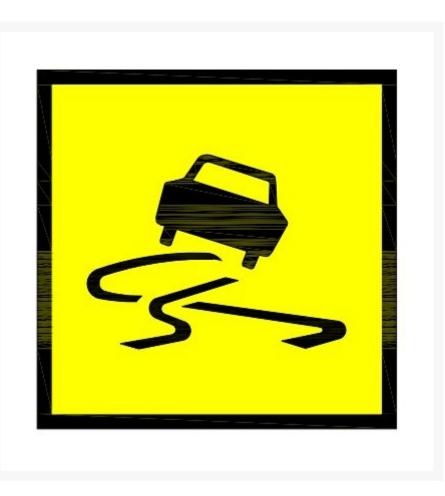

# Slippery Surface Road Sign Symbol Class 1 / Corflute 600 x 600mm

### **Short Description**

Slippery Surface Symbol Class 1 reflective Australian road sign, made from durable Corflute 600 x 600mm

## Description

Slippery Surface Symbol Multi message road sign system, Australian road signor temporary traffic control, featuring Class 1 reflective material, made from durable Corflute 600 x 600mm